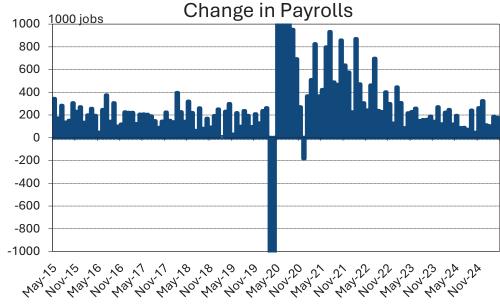

#### চাকরি:

২০২৫ সালের এপ্রিল মাসে মার্কিন যুক্তরাষ্ট্রে আনুমানিক ১,৭৭,০০০ নতুন চাকরি সৃষ্টি হয়েছে। পূর্ববর্তী মাসগুলোর তথ্য সংশোধন করে কমিয়ে আনা হয়েছে: ফব্রুয়ারিতে -১৫,০০০ কমিয়ে +১,০২,০০০ এবং মার্চে -৪৩,০০০ কমিয়ে +১,৮৫,০০০ করা হয়েছে। মার্চ ও এপ্রিলের চাকরি বৃদ্ধির হার বর্তমান ১২ মাসের গড় (+১,৫৭,০০০)-এর চেয়ে বেশি ছিল।

এপ্রিল মাসে বেকারত্বের হার অপরিবর্তিত ছিল ৪.২%, যা ২০২১ সালের পর সর্বোচ্চ। সাম্প্রতিক বছরগুলোর তুলনায় এটি কিছুটা বেশি হলেও, ইতিহাসে পাঁচ শতাংশের নিচে থাকা তুলনামূলকভাবে বিরল।

এপ্রিল মাসে গড় ঘণ্টাপ্রতি আয় বার্ষিক হিসাবে +৩.৮% বৃদ্ধি পেয়েছে। মজুরির বৃদ্ধির হার সাম্প্রতিক মাসগুলোতে ধীরগতিতে হলেও, ২০২৩ সালের শেষ দিক থেকে তা প্রায় ৪% কাছাকাছি রয়েছে। মজুরি বৃদ্ধির হার টানা দশ মাস ধরে মূল্যস্ফীতির চেয়ে অন্তত ১% বেশি।