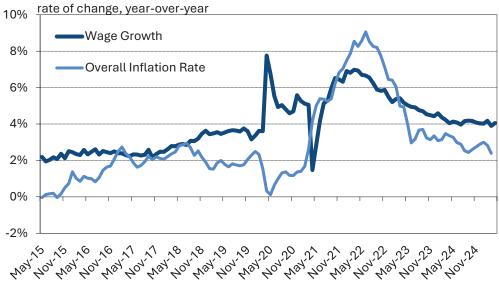

এপ্রিল মাসে বেকারত্বের হার অপরিবর্তিত ছিল ৪.২%, যা ২০২১ সালের পর সর্বোচ্চ। সাম্প্রতিক বছরগুলোর তুলনায় এটি কিছুটা বেশি হলেও, ইতিহাসে পাঁচ শতাংশের নিচে থাকা তুলনামূলকভাবে বিরল।

এপ্রিল মাসে গড় ঘণ্টাপ্রতি আয় বার্ষিক হিসাবে +৩.৮% বৃদ্ধি পেয়েছে। মজুরির বৃদ্ধির হার সাম্প্রতিক মাসগুলোতে ধীরগতিতে হলেও, ২০২৩ সালের শেষ দিক থেকে তা প্রায় ৪% কাছাকাছি রয়েছে। মজুরি বৃদ্ধির হার টানা দশ মাস ধরে মূল্যস্ফীতির চেয়ে অন্তত ১% বেশি।