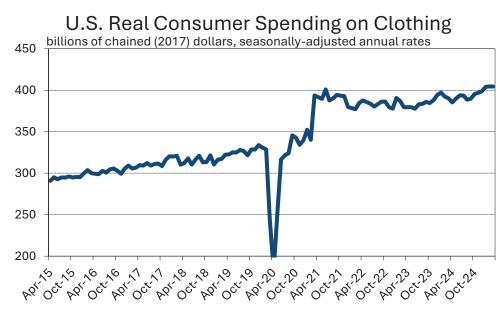

মার্চে সামগ্রিক ভোক্তা ব্যয় +০.৭% মাসিক হারে বৃদ্ধি পেয়েছে (জানুয়ারিতে -০.৪%, ফেব্রুয়ারিতে +০.১%)। বার্ষিক হিসাবে সামগ্রিক ব্যয় +৩.৩% বৃদ্ধি পেয়েছে। মার্চে পোশাক খাতে ব্যয় মাসিকভাবে স্থির ছিল (-০.০২%) তবে বার্ষিকভাবে +৩.৭% বৃদ্ধি পেয়েছে।