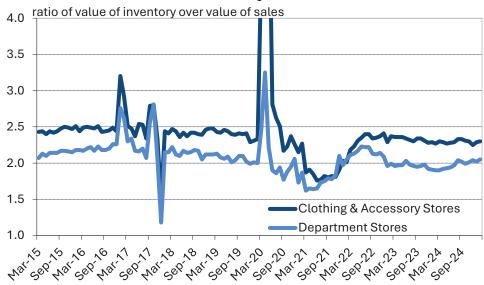

#### ভোক্তা মূল্যসুচক ও আমদানি তথ্য:

মার্চে পোশাকের জন্য ভোক্তা মূল্যসূচক (CPI) +০.৫% মাসিক এবং +০.৭% বার্ষিক হারে বৃদ্ধি পেয়েছে। কটন-প্রধান পণ্যের গড় আমদানি খরচ (SME অনুযায়ী, শুল্ক ছাড়া, মৌসুমি সমন্বয়সহ) ২০২৩ সালের শেষ থেকে প্রায় \$৩.৭০/SME-এর কাছাকাছি স্থিতিশীল রয়েছে। অক্টোবর থেকে পোশাক আমদানির পরিমাণ অনেক বেশি, যেখানে বার্ষিক গড় বৃদ্ধি প্রায় ২০%। মার্চে SME ভিত্তিক পরিমাণ +১২% বেশি ছিল।