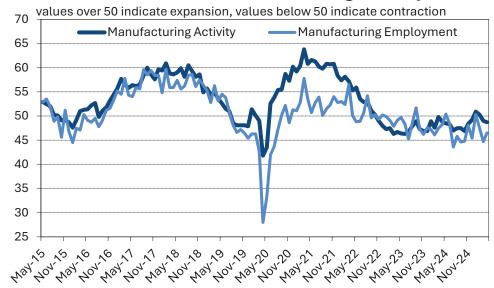

#### চাকরি:

২০২৫ সালের এপ্রিল মাসে মার্কিন যুক্তরাষ্ট্রে আনুমানিক ১,৭৭,০০০ নতুন চাকরি সৃষ্টি হয়েছে। পূর্ববর্তী মাসগুলোর তথ্য সংশোধন করে কমিয়ে আনা হয়েছে: ফব্রুয়ারিতে -১৫,০০০ কমিয়ে +১,০২,০০০ এবং মার্চে -৪৩,০০০ কমিয়ে +১,৮৫,০০০ করা হয়েছে। মার্চ ও এপ্রিলের চাকরি বৃদ্ধির হার বর্তমান ১২ মাসের গড় (+১,৫৭,০০০)-এর চেয়ে বেশি ছিল।

এপ্রিল মাসে বেকারত্বের হার অপরিবর্তিত ছিল ৪.২%, যা ২০২১ সালের পর সর্বোচ্চ। সাম্প্রতিক বছরগুলোর তুলনায় এটি কিছুটা বেশি হলেও, ইতিহাসে পাঁচ শতাংশের নিচে থাকা তুলনামূলকভাবে বিরল।

এপ্রিল মাসে গড় ঘণ্টাপ্রতি আয় বার্ষিক হিসাবে +৩.৮% বৃদ্ধি পেয়েছে। মজুরির বৃদ্ধির হার সাম্প্রতিক মাসগুলোতে ধীরগতিতে হলেও, ২০২৩ সালের শেষ দিক থেকে তা প্রায় ৪% কাছাকাছি রয়েছে। মজুরি বৃদ্ধির হার টানা দশ মাস ধরে মূল্যস্ফীতির চেয়ে অন্তত ১% বেশি।