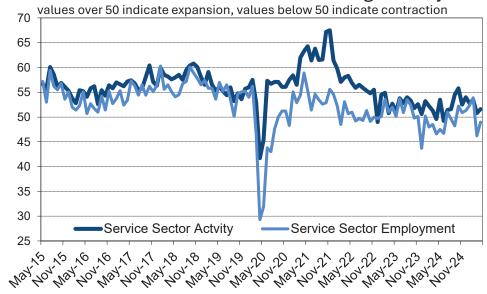

#### ম্যাক্রোইকোনমিক পর্যালোচনা:

নীতি-সংক্রান্ত অনিশ্চয়তা বৈশ্বিক অর্থনীতিতে প্রধান প্রভাব হিসেবে কাজ করছে, এবং এটি সাম্প্রতিক ম্যাক্রোইকোনমিক পূর্বাভাসের আপডেটগুলিতে প্রতিফলিত হয়েছে। এপ্রিলের মাঝামাঝি সময়ে আন্তর্জাতিক মুদ্রা তহবিল (IMF) বৈশ্বিক অর্থনৈতিক কার্যকলাপের জন্য নতুন পূর্বাভাস প্রকাশ করেছে। এই পূর্বাভাসগুলো মাসের শুরুতে ঘোষিত একাধিক শুল্কনীতির পরই প্রকাশিত হয় এবং IMF চেষ্টা করেছে সেগুলোর সম্ভাব্য প্রভাব অনুমানে অন্তর্ভুক্ত করতে।

IMF-এর এপ্রিলের পরিসংখ্যান জানুয়ারির পরিসংখ্যানের সঙ্গে তুলনা করলে সাম্প্রতিক নীতিগত পরিবর্তনের প্রভাব বোঝা যায়। জানুয়ারির তুলনায় বৈশ্বিক জিডিপি প্রবৃদ্ধির হার ২০২৫ সালের জন্য -০.৫ শতাংশ পয়েন্ট কমানো হয়েছে (৩.৩% থেকে ২.৮%)। বর্তমান পূর্বাভাস অনুযায়ী, বৈশ্বিক অর্থনীতি এমন এক স্তরে প্রবৃদ্ধি পাবে যা ২০১৯ সালের ইউএস-চায়না বাণিজ্য সংঘাতের সময়কার (২.৯%) সমতুল্য। তুলনামূলকভাবে, ২০২২ থেকে ২০২৪ সাল পর্যন্ত গড় প্রবৃদ্ধির হার ছিল ৩.৫%। ২০২৬ সালে পরিস্থিতি কিছুটা উন্নত হতে পারে, এবং তখন প্রবৃদ্ধি হতে পারে ৩.০% (যদিও জানুয়ারির পূর্বাভাস ছিল ৩.৩%)।