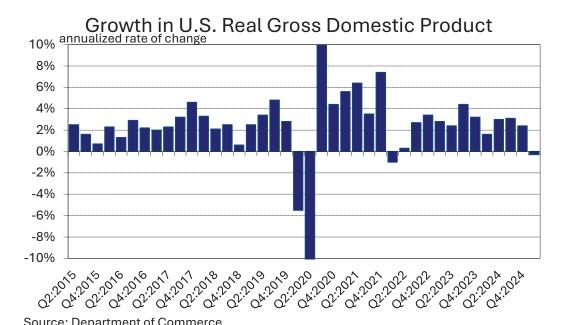

IMF-এর এপ্রিলের পরিসংখ্যান জানুয়ারির পরিসংখ্যানের সঙ্গে তুলনা করলে সাম্প্রতিক নীতিগত পরিবর্তনের প্রভাব বোঝা যায়। জানুয়ারির তুলনায় বৈশ্বিক জিডিপি প্রবৃদ্ধির হার ২০২৫ সালের জন্য -০.৫ শতাংশ পয়েন্ট কমানো হয়েছে (৩.৩% থেকে ২.৮%)। বর্তমান পূর্বাভাস অনুযায়ী, বৈশ্বিক অর্থনীতি এমন এক স্তরে প্রবৃদ্ধি পাবে যা ২০১৯ সালের ইউএস-চায়না বাণিজ্য সংঘাতের সময়কার (২.৯%) সমতুল্য। তুলনামূলকভাবে, ২০২২ থেকে ২০২৪ সাল পর্যন্ত গড় প্রবৃদ্ধির হার ছিল ৩.৫%। ২০২৬ সালে পরিস্থিতি কিছুটা উন্নত হতে পারে, এবং তখন প্রবৃদ্ধি হতে পারে ৩.০% (যদিও জানুয়ারির পূর্বাভাস ছিল ৩.৩%)।

দেশভিত্তিক পর্যবেক্ষণে, বড় অর্থনীতিগুলোর জন্য ২০২৫ সালের জিডিপি পূর্বাভাস সর্বত্র কমানো হয়েছে। যুক্তরাষ্ট্রে জানুয়ারির ২.৭% থেকে এপ্রিলের ১.৮%, চীনে ৪.৬% থেকে ৪.০%, এবং ইউরো জোনে ১.০% থেকে ০.৮% করা হয়েছে। ২০২৬ সালের পূর্বাভাসেও একই ধরনের পতন দেখা গেছে: ইউএস -০.৪ পয়েন্ট কমে ১.৭%, চীন -০.৫ পয়েন্ট কমে ৪.০%, এবং ইউরো জোন -০.২ পয়েন্ট কমে ১.২%।

এই সময়ে, মার্কিন আমদানিকারকদের সামনে বড় প্রশ্ন দেখা দিয়েছে: তারা কি ৯ জুলাইয়ের আগে আরও পণ্য আমদানি করবে শুল্ক বাড়তে পারে ভেবে? নাকি তারা অপেক্ষা করবে আলোচনার ফলাফলের জন্য? খুচরা বিক্রেতারা ইতোমধ্যে প্রথম প্রান্তিকে আমদানিতে বৃদ্ধি করেছে, যা ইউএস জিডিপির ওপর নেতিবাচক প্রভাব ফেলেছে (উচ্চ আমদানি মানে জিডিপি হিসাব থেকে বিয়োগ, ফলে -০.৩% বার্ষিক হারে সংকোচন)। একইভাবে, ভোক্তারাও মূল্যস্ফীতির আশঙ্কায় আগেভাগে কেনাকাটা করতে পারে, যা স্বল্পমেয়াদে ব্যয় বৃদ্ধির কারণ হতে পারে কিন্তু দীর্ঘমেয়াদে তা দুর্বল প্রবৃদ্ধি আনতে পারে।