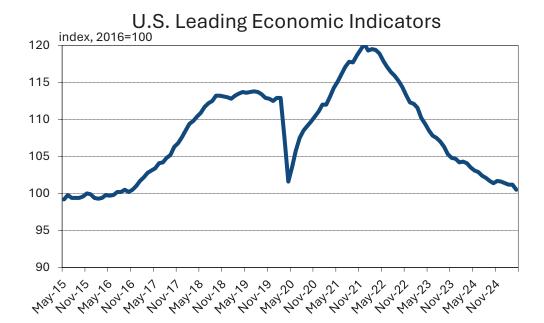

#### ম্যাক্রোইকোনমিক পর্যালোচনা:

নীতি-সংক্রান্ত অনিশ্চয়তা বৈশ্বিক অর্থনীতিতে প্রধান প্রভাব হিসেবে কাজ করছে, এবং এটি সাম্প্রতিক ম্যাক্রোইকোনমিক পূর্বাভাসের আপডেটগুলিতে প্রতিফলিত হয়েছে। এপ্রিলের মাঝামাঝি সময়ে আন্তর্জাতিক মুদ্রা তহবিল (IMF) বৈশ্বিক অর্থনৈতিক কার্যকলাপের জন্য নতুন পূর্বাভাস প্রকাশ করেছে। এই পূর্বাভাসগুলো মাসের শুরুতে ঘোষিত একাধিক শুল্কনীতির পরই প্রকাশিত হয় এবং IMF চেষ্টা করেছে সেগুলোর সম্ভাব্য প্রভাব অনুমানে অন্তর্ভুক্ত করতে।

IMF-এর এপ্রিলের পরিসংখ্যান জানুয়ারির পরিসংখ্যানের সঙ্গে তুলনা করলে সাম্প্রতিক নীতিগত পরিবর্তনের প্রভাব বোঝা যায়। জানুয়ারির তুলনায় বৈশ্বিক জিডিপি প্রবৃদ্ধির হার ২০২৫ সালের জন্য -০.৫ শতাংশ পয়েন্ট কমানো হয়েছে (৩.৩% থেকে ২.৮%)। বর্তমান পূর্বাভাস অনুযায়ী, বৈশ্বিক অর্থনীতি এমন এক স্তরে প্রবৃদ্ধি পাবে যা ২০১৯ সালের ইউএস-চায়না বাণিজ্য সংঘাতের সময়কার (২.৯%) সমতুল্য। তুলনামূলকভাবে, ২০২২ থেকে ২০২৪ সাল পর্যন্ত গড় প্রবৃদ্ধির হার ছিল ৩.৫%। ২০২৬ সালে পরিস্থিতি কিছুটা উন্নত হতে পারে, এবং তখন প্রবৃদ্ধি হতে পারে ৩.০% (যদিও জানুয়ারির পূর্বাভাস ছিল ৩.৩%)।