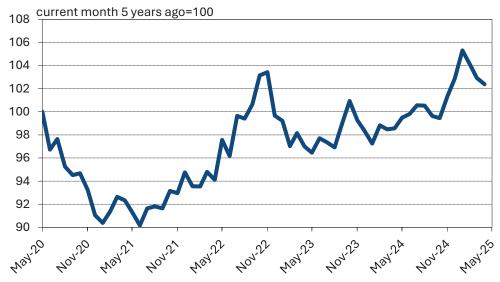

#### ভোক্তা মূল্যসুচক ও আমদানি তথ্য:

মার্চে পোশাকের জন্য ভোক্তা মূল্যসূচক (CPI) +০.৫% মাসিক এবং +০.৭% বার্ষিক হারে বৃদ্ধি পেয়েছে। কটন-প্রধান পণ্যের গড় আমদানি খরচ (SME অনুযায়ী, শুল্ক ছাড়া, মৌসুমি সমন্বয়সহ) ২০২৩ সালের শেষ থেকে প্রায় \$৩.৭০/SME-এর কাছাকাছি স্থিতিশীল রয়েছে। অক্টোবর থেকে পোশাক আমদানির পরিমাণ অনেক বেশি, যেখানে বার্ষিক গড় বৃদ্ধি প্রায় ২০%। মার্চে SME ভিত্তিক পরিমাণ +১২% বেশি ছিল।