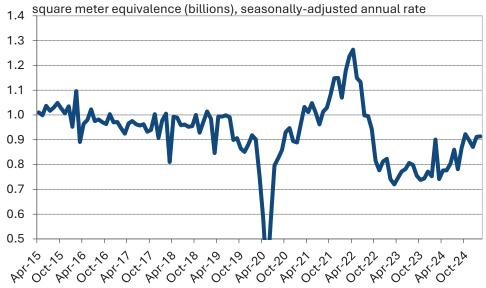

#### ভোক্তা মূল্যসুচক ও আমদানি তথ্য:

মার্চে পোশাকের জন্য ভোক্তা মূল্যসূচক (CPI) +০.৫% মাসিক এবং +০.৭% বার্ষিক হারে বৃদ্ধি পেয়েছে। কটন-প্রধান পণ্যের গড় আমদানি খরচ (SME অনুযায়ী, শুল্ক ছাড়া, মৌসুমি সমন্বয়সহ) ২০২৩ সালের শেষ থেকে প্রায় \$৩.৭০/SME-এর কাছাকাছি স্থিতিশীল রয়েছে। অক্টোবর থেকে পোশাক আমদানির পরিমাণ অনেক বেশি, যেখানে বার্ষিক গড় বৃদ্ধি প্রায় ২০%। মার্চে SME ভিত্তিক পরিমাণ +১২% বেশি ছিল।