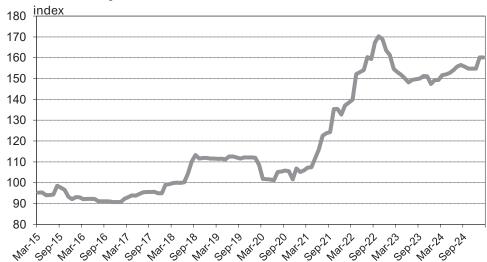

Note: Chart truncated around COVID shutdowns to highlight normal change.

U.S. Clothing Wholesaler Inventory/Sales Ratio



Source: Department of Commerce

Note: Chart truncated around COVID shutdowns to highlight normal change.

return to text

### U.S. Cotton-Dominant Apparel Import Volume



Source: OTEXA, seasonal-adjsutment by Cotton Incorporated

#### Average Cost of Cotton-Dominant Apparel Imports



Source: OTEXA, seasonal-adjsutment by Cotton Incorporated

U.S. Industrial Production - Overall & Textiles



Source: Department of Commerce

Note: Chart truncated around COVID shutdowns to highlight normal change.

U.S. Textile Mill Inventory to Shipments Ratio



Source: Federal Reserve

#### US Cotton Yarn & Fabric Exports



Source: USDA

## Polyester Fiber Producer's Price Index



Source: Bureau of Labor Statistics

return to text

Trade Weighted Exchange Index for U.S. Dollar



Source: Federal Reserve

East Asian Currencies versus the U.S. Dollar



Source: Reuters

South Asian Currencies versus the U.S. Dollar



Source: Reuters

North & South American Currencies vs.U.S. Dollar



Source: Reuters

#### European Currencies vs. U.S. Dollar



Source: Reuters

Year of Daily Cotton Prices



Sources: Cotlook, Reuters

Note: For more information on cotton supply, demand, and prices, please refer to

the Monthly Economic Letter.

return to text