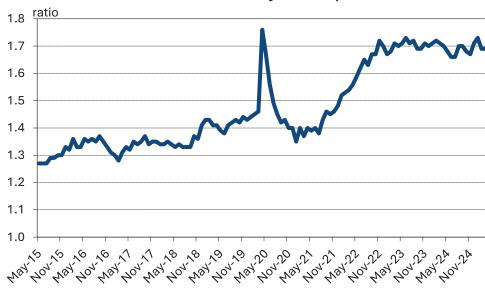

#### ভোক্তা মূল্যসুচক ও আমদানি তথ্য:

মার্চে পোশাকের জন্য ভোক্তা মূল্যসূচক (CPI) +০.৫% মাসিক এবং +০.৭% বার্ষিক হারে বৃদ্ধি পেয়েছে। কটন-প্রধান পণ্যের গড় আমদানি খরচ (SME অনুযায়ী, শুল্ক ছাড়া, মৌসুমি সমন্বয়সহ) ২০২৩ সালের শেষ থেকে প্রায় \$৩.৭০/SME-এর কাছাকাছি স্থিতিশীল রয়েছে। অক্টোবর থেকে পোশাক আমদানির পরিমাণ অনেক বেশি, যেখানে বার্ষিক গড় বৃদ্ধি প্রায় ২০%। মার্চে SME ভিত্তিক পরিমাণ +১২% বেশি ছিল।