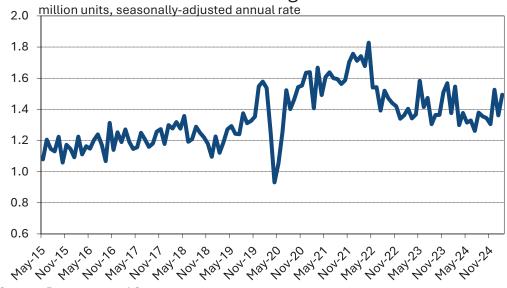

#### চাকরি:

২০২৫ সালের এপ্রিল মাসে মার্কিন যুক্তরাষ্ট্রে আনুমানিক ১,৭৭,০০০ নতুন চাকরি সৃষ্টি হয়েছে। পূর্ববর্তী মাসগুলোর তথ্য সংশোধন করে কমিয়ে আনা হয়েছে: ফব্রুয়ারিতে -১৫,০০০ কমিয়ে +১,০২,০০০ এবং মার্চে -৪৩,০০০ কমিয়ে +১,৮৫,০০০ করা হয়েছে। মার্চ ও এপ্রিলের চাকরি বৃদ্ধির হার বর্তমান ১২ মাসের গড় (+১,৫৭,০০০)-এর চেয়ে বেশি ছিল।

এপ্রিল মাসে বেকারত্বের হার অপরিবর্তিত ছিল ৪.২%, যা ২০২১ সালের পর সর্বোচ্চ। সাম্প্রতিক বছরগুলোর তুলনায় এটি কিছুটা বেশি হলেও, ইতিহাসে পাঁচ শতাংশের নিচে থাকা তুলনামূলকভাবে বিরল।

এপ্রিল মাসে গড় ঘণ্টাপ্রতি আয় বার্ষিক হিসাবে +৩.৮% বৃদ্ধি পেয়েছে। মজুরির বৃদ্ধির হার সাম্প্রতিক মাসগুলোতে ধীরগতিতে হলেও, ২০২৩ সালের শেষ দিক থেকে তা প্রায় ৪% কাছাকাছি রয়েছে। মজুরি বৃদ্ধির হার টানা দশ মাস ধরে মূল্যস্ফীতির চেয়ে অন্তত ১% বেশি।