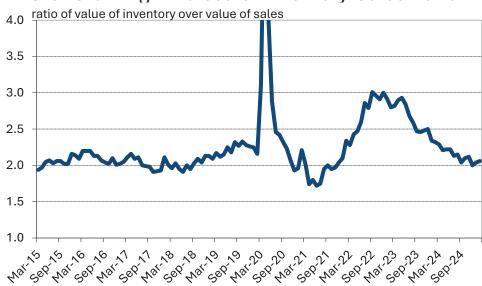

#### ভোক্তা মূল্যসুচক ও আমদানি তথ্য:

মার্চে পোশাকের জন্য ভোক্তা মূল্যসূচক (CPI) +০.৫% মাসিক এবং +০.৭% বার্ষিক হারে বৃদ্ধি পেয়েছে। কটন-প্রধান পণ্যের গড় আমদানি খরচ (SME অনুযায়ী, শুল্ক ছাড়া, মৌসুমি সমন্বয়সহ) ২০২৩ সালের শেষ থেকে প্রায় \$৩.৭০/SME-এর কাছাকাছি স্থিতিশীল রয়েছে। অক্টোবর থেকে পোশাক আমদানির পরিমাণ অনেক বেশি, যেখানে বার্ষিক গড় বৃদ্ধি প্রায় ২০%। মার্চে SME ভিত্তিক পরিমাণ +১২% বেশি ছিল।