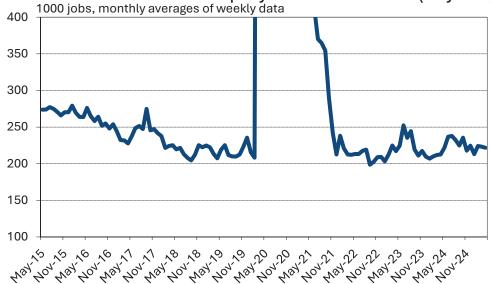

#### চাকরি:

২০২৫ সালের এপ্রিল মাসে মার্কিন যুক্তরাষ্ট্রে আনুমানিক ১,৭৭,০০০ নতুন চাকরি সৃষ্টি হয়েছে। পূর্ববর্তী মাসগুলোর তথ্য সংশোধন করে কমিয়ে আনা হয়েছে: ফব্রুয়ারিতে -১৫,০০০ কমিয়ে +১,০২,০০০ এবং মার্চে -৪৩,০০০ কমিয়ে +১,৮৫,০০০ করা হয়েছে। মার্চ ও এপ্রিলের চাকরি বৃদ্ধির হার বর্তমান ১২ মাসের গড় (+১,৫৭,০০০)-এর চেয়ে বেশি ছিল।

এপ্রিল মাসে বেকারত্বের হার অপরিবর্তিত ছিল ৪.২%, যা ২০২১ সালের পর সর্বোচ্চ। সাম্প্রতিক বছরগুলোর তুলনায় এটি কিছুটা বেশি হলেও, ইতিহাসে পাঁচ শতাংশের নিচে থাকা তুলনামূলকভাবে বিরল।

এপ্রিল মাসে গড় ঘণ্টাপ্রতি আয় বার্ষিক হিসাবে +৩.৮% বৃদ্ধি পেয়েছে। মজুরির বৃদ্ধির হার সাম্প্রতিক মাসগুলোতে ধীরগতিতে হলেও, ২০২৩ সালের শেষ দিক থেকে তা প্রায় ৪% কাছাকাছি রয়েছে। মজুরি বৃদ্ধির হার টানা দশ মাস ধরে মূল্যস্ফীতির চেয়ে অন্তত ১% বেশি।