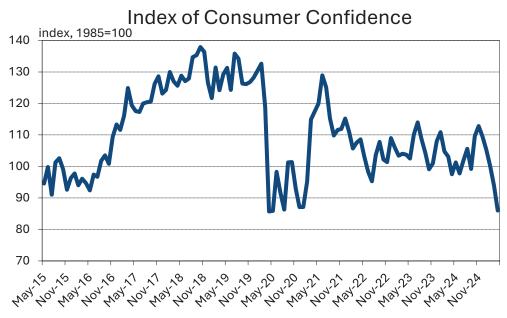

#### ভোক্তা আস্থা ও ব্যয়:

এপ্রিল মাসে কনফারেন্স বোর্ডের ভোক্তা আস্থা সূচক -৭.৯ পয়েন্ট কমে দাঁড়িয়েছে ৮৬.০। এটি টানা পাঁচ মাসের পতনের পর সবচেয়ে বড় মাসিক পতন, যা আগস্ট ২০২১-এর (-৬.২) পরে সর্বোচ্চ। এই পতন সূচকটিকে ২০২১ সালের শুরু থেকে থাকা ৯৫-১১৫ সীমার নিচে নামিয়ে এনেছে।