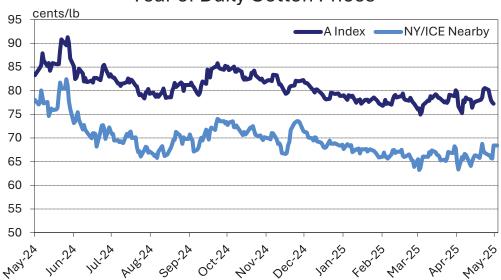

: OTEXA, seasonal-adjsutment by Cotton Incorporated

U.S. Industrial Production - Overall & Textiles



Source: Department of Commerce

Note: Chart truncated around COVID shutdowns to highlight normal change.

U.S. Textile Mill Inventory to Shipments Ratio



Source: Federal Reserve

#### US Cotton Yarn & Fabric Exports



Source: USDA

## Polyester Fiber Producer's Price Index



Source: Bureau of Labor Statistics

return to text

Trade Weighted Exchange Index for U.S. Dollar



Source: Federal Reserve

East Asian Currencies versus the U.S. Dollar



Source: Reuters

South Asian Currencies versus the U.S. Dollar



Source: Reuters

North & South American Currencies vs.U.S. Dollar



Source: Reuters

#### European Currencies vs. U.S. Dollar



Source: Reuters

Year of Daily Cotton Prices



Sources: Cotlook, Reuters

Note: For more information on cotton supply, demand, and prices, please refer to

the Monthly Economic Letter.

return to text