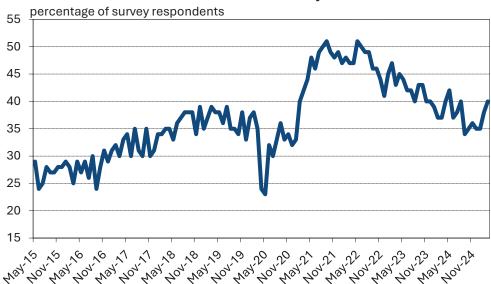

#### ভোক্তা আস্থা ও ব্যয়:

এপ্রিল মাসে কনফারেন্স বোর্ডের ভোক্তা আস্থা সূচক -৭.৯ পয়েন্ট কমে দাঁড়িয়েছে ৮৬.০। এটি টানা পাঁচ মাসের পতনের পর সবচেয়ে বড় মাসিক পতন, যা আগস্ট ২০২১-এর (-৬.২) পরে সর্বোচ্চ। এই পতন সূচকটিকে ২০২১ সালের শুরু থেকে থাকা ৯৫-১১৫ সীমার নিচে নামিয়ে এনেছে।