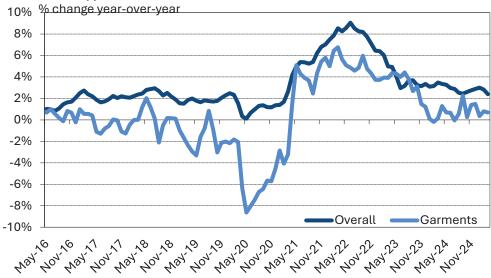

মার্চে সামগ্রিক ভোক্তা ব্যয় +০.৭% মাসিক হারে বৃদ্ধি পেয়েছে (জানুয়ারিতে -০.৪%, ফেব্রুয়ারিতে +০.১%)। বার্ষিক হিসাবে সামগ্রিক ব্যয় +৩.৩% বৃদ্ধি পেয়েছে। মার্চে পোশাক খাতে ব্যয় মাসিকভাবে স্থির ছিল (-০.০২%) তবে বার্ষিকভাবে +৩.৭% বৃদ্ধি পেয়েছে।