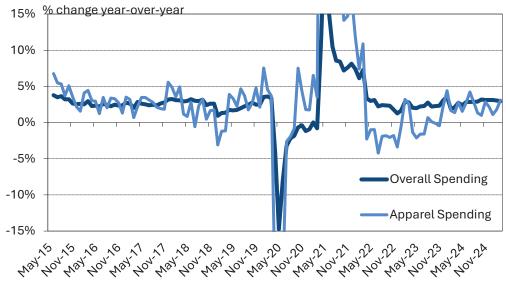

মার্চে সামগ্রিক ভোক্তা ব্যয় +০.৭% মাসিক হারে বৃদ্ধি পেয়েছে (জানুয়ারিতে -০.৪%, ফেব্রুয়ারিতে +০.১%)। বার্ষিক হিসাবে সামগ্রিক ব্যয় +৩.৩% বৃদ্ধি পেয়েছে। মার্চে পোশাক খাতে ব্যয় মাসিকভাবে স্থির ছিল (-০.০২%) তবে বার্ষিকভাবে +৩.৭% বৃদ্ধি পেয়েছে।