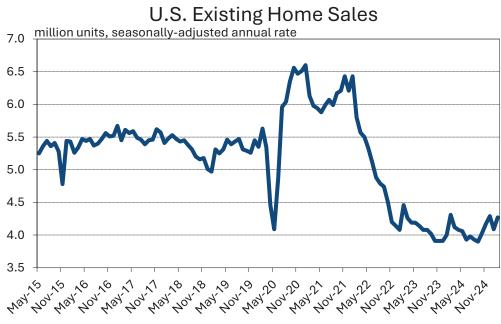

#### চাকরি:

২০২৫ সালের এপ্রিল মাসে মার্কিন যুক্তরাষ্ট্রে আনুমানিক ১,৭৭,০০০ নতুন চাকরি সৃষ্টি হয়েছে। পূর্ববর্তী মাসগুলোর তথ্য সংশোধন করে কমিয়ে আনা হয়েছে: ফব্রুয়ারিতে -১৫,০০০ কমিয়ে +১,০২,০০০ এবং মার্চে -৪৩,০০০ কমিয়ে +১,৮৫,০০০ করা হয়েছে। মার্চ ও এপ্রিলের চাকরি বৃদ্ধির হার বর্তমান ১২ মাসের গড় (+১,৫৭,০০০)-এর চেয়ে বেশি ছিল।

এপ্রিল মাসে বেকারত্বের হার অপরিবর্তিত ছিল ৪.২%, যা ২০২১ সালের পর সর্বোচ্চ। সাম্প্রতিক বছরগুলোর তুলনায় এটি কিছুটা বেশি হলেও, ইতিহাসে পাঁচ শতাংশের নিচে থাকা তুলনামূলকভাবে বিরল।

এপ্রিল মাসে গড় ঘণ্টাপ্রতি আয় বার্ষিক হিসাবে +৩.৮% বৃদ্ধি পেয়েছে। মজুরির বৃদ্ধির হার সাম্প্রতিক মাসগুলোতে ধীরগতিতে হলেও, ২০২৩ সালের শেষ দিক থেকে তা প্রায় ৪% কাছাকাছি রয়েছে। মজুরি বৃদ্ধির হার টানা দশ মাস ধরে মূল্যস্ফীতির চেয়ে অন্তত ১% বেশি।