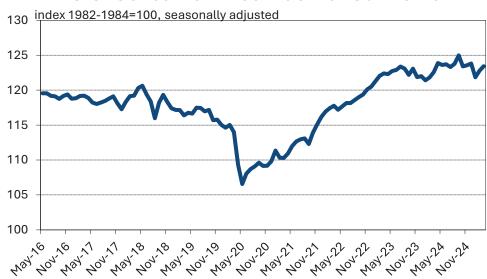

#### ভোক্তা আস্থা ও ব্যয়:

এপ্রিল মাসে কনফারেন্স বোর্ডের ভোক্তা আস্থা সূচক -৭.৯ পয়েন্ট কমে দাঁড়িয়েছে ৮৬.০। এটি টানা পাঁচ মাসের পতনের পর সবচেয়ে বড় মাসিক পতন, যা আগস্ট ২০২১-এর (-৬.২) পরে সর্বোচ্চ। এই পতন সূচকটিকে ২০২১ সালের শুরু থেকে থাকা ৯৫-১১৫ সীমার নিচে নামিয়ে এনেছে।