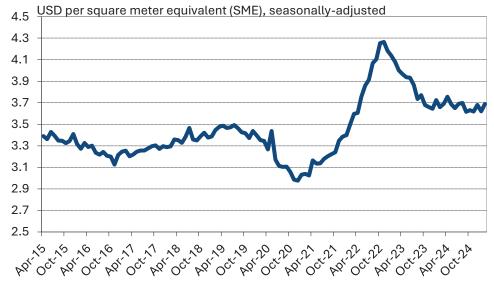

#### ভোক্তা মূল্যসুচক ও আমদানি তথ্য:

মার্চে পোশাকের জন্য ভোক্তা মূল্যসূচক (CPI) +০.৫% মাসিক এবং +০.৭% বার্ষিক হারে বৃদ্ধি পেয়েছে। কটন-প্রধান পণ্যের গড় আমদানি খরচ (SME অনুযায়ী, শুল্ক ছাড়া, মৌসুমি সমন্বয়সহ) ২০২৩ সালের শেষ থেকে প্রায় \$৩.৭০/SME-এর কাছাকাছি স্থিতিশীল রয়েছে। অক্টোবর থেকে পোশাক আমদানির পরিমাণ অনেক বেশি, যেখানে বার্ষিক গড় বৃদ্ধি প্রায় ২০%। মার্চে SME ভিত্তিক পরিমাণ +১২% বেশি ছিল।