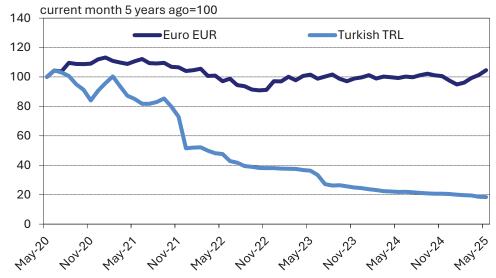

ost of Cotton-Dominant Apparel Imports



Source: OTEXA, seasonal-adjsutment by Cotton Incorporated

U.S. Industrial Production - Overall & Textiles



Source: Department of Commerce

Note: Chart truncated around COVID shutdowns to highlight normal change.

U.S. Textile Mill Inventory to Shipments Ratio



Source: Federal Reserve

#### US Cotton Yarn & Fabric Exports



Source: USDA

## Polyester Fiber Producer's Price Index



Source: Bureau of Labor Statistics

return to text

Trade Weighted Exchange Index for U.S. Dollar



Source: Federal Reserve

East Asian Currencies versus the U.S. Dollar



Source: Reuters

South Asian Currencies versus the U.S. Dollar



Source: Reuters

North & South American Currencies vs.U.S. Dollar



Source: Reuters

#### European Currencies vs. U.S. Dollar



Source: Reuters

Year of Daily Cotton Prices



Sources: Cotlook, Reuters

Note: For more information on cotton supply, demand, and prices, please refer to

the Monthly Economic Letter.

return to text