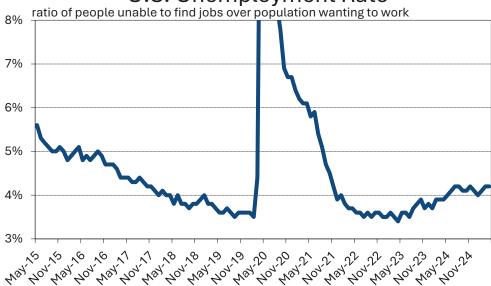

এপ্রিল মাসে বেকারত্বের হার অপরিবর্তিত ছিল ৪.২%, যা ২০২১ সালের পর সর্বোচ্চ। সাম্প্রতিক বছরগুলোর তুলনায় এটি কিছুটা বেশি হলেও, ইতিহাসে পাঁচ শতাংশের নিচে থাকা তুলনামূলকভাবে বিরল।

এপ্রিল মাসে গড় ঘণ্টাপ্রতি আয় বার্ষিক হিসাবে +৩.৮% বৃদ্ধি পেয়েছে। মজুরির বৃদ্ধির হার সাম্প্রতিক মাসগুলোতে ধীরগতিতে হলেও, ২০২৩ সালের শেষ দিক থেকে তা প্রায় ৪% কাছাকাছি রয়েছে। মজুরি বৃদ্ধির হার টানা দশ মাস ধরে মূল্যস্ফীতির চেয়ে অন্তত ১% বেশি।