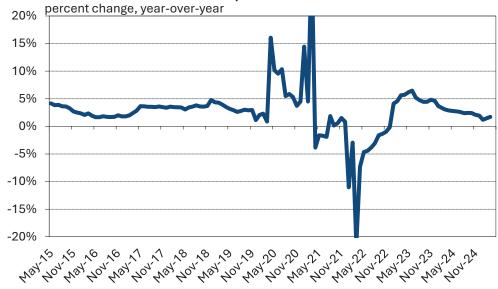

মার্চে সামগ্রিক ভোক্তা ব্যয় +০.৭% মাসিক হারে বৃদ্ধি পেয়েছে (জানুয়ারিতে -০.৪%, ফেব্রুয়ারিতে +০.১%)। বার্ষিক হিসাবে সামগ্রিক ব্যয় +৩.৩% বৃদ্ধি পেয়েছে। মার্চে পোশাক খাতে ব্যয় মাসিকভাবে স্থির ছিল (-০.০২%) তবে বার্ষিকভাবে +৩.৭% বৃদ্ধি পেয়েছে।

#### ভোক্তা মূল্যসুচক ও আমদানি তথ্য:

মার্চে পোশাকের জন্য ভোক্তা মূল্যসূচক (CPI) +০.৫% মাসিক এবং +০.৭% বার্ষিক হারে বৃদ্ধি পেয়েছে। কটন-প্রধান পণ্যের গড় আমদানি খরচ (SME অনুযায়ী, শুল্ক ছাড়া, মৌসুমি সমন্বয়সহ) ২০২৩ সালের শেষ থেকে প্রায় \$৩.৭০/SME-এর কাছাকাছি স্থিতিশীল রয়েছে। অক্টোবর থেকে পোশাক আমদানির পরিমাণ অনেক বেশি, যেখানে বার্ষিক গড় বৃদ্ধি প্রায় ২০%। মার্চে SME ভিত্তিক পরিমাণ +১২% বেশি ছিল।