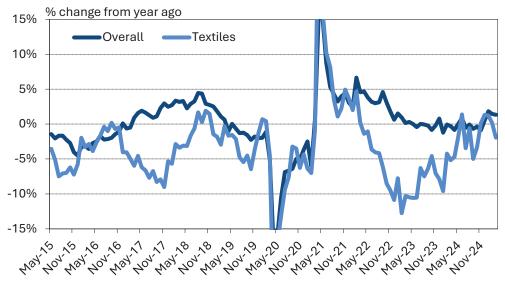

মার্চে সামগ্রিক ভোক্তা ব্যয় +০.৭% মাসিক হারে বৃদ্ধি পেয়েছে (জানুয়ারিতে -০.৪%, ফেব্রুয়ারিতে +০.১%)। বার্ষিক হিসাবে সামগ্রিক ব্যয় +৩.৩% বৃদ্ধি পেয়েছে। মার্চে পোশাক খাতে ব্যয় মাসিকভাবে স্থির ছিল (-০.০২%) তবে বার্ষিকভাবে +৩.৭% বৃদ্ধি পেয়েছে।

#### ভোক্তা মূল্যসুচক ও আমদানি তথ্য:

মার্চে পোশাকের জন্য ভোক্তা মূল্যসূচক (CPI) +০.৫% মাসিক এবং +০.৭% বার্ষিক হারে বৃদ্ধি পেয়েছে। কটন-প্রধান পণ্যের গড় আমদানি খরচ (SME অনুযায়ী, শুল্ক ছাড়া, মৌসুমি সমন্বয়সহ) ২০২৩ সালের শেষ থেকে প্রায় \$৩.৭০/SME-এর কাছাকাছি স্থিতিশীল রয়েছে। অক্টোবর থেকে পোশাক আমদানির পরিমাণ অনেক বেশি, যেখানে বার্ষিক গড় বৃদ্ধি প্রায় ২০%। মার্চে SME ভিত্তিক পরিমাণ +১২% বেশি ছিল।