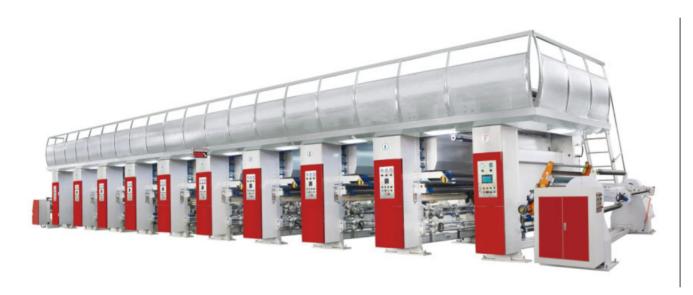

### 冷转移印刷机技术参数:

Transfer Paper Printing Machine

| 印刷色数<br>Colors                         | 8色<br>8 colors                      |
|----------------------------------------|-------------------------------------|
| 印刷宽度<br>Printing width                 | 1600-1950mm                         |
| 最高印刷速度<br>Max. printing speed          | 100m/min                            |
| <mark>印版直径</mark><br>Diameter of plate | Ф160mm-Ф450mm                       |
| 套印精度<br>Register accuracy              | L: 0.15mm(auto), H: 0.15mm(manual)  |
| 机器外形尺寸<br>Dimension                    | L=24.1m, W=5.2m, H=3.8m             |
| <b>承印材料</b><br>Printing substrate      | 转移印花纸<br>Transfer paper             |
| 装 <b>版方式</b><br>Clamp                  | 气动锥顶式<br>Pneumatic cone mounted     |
| 装机功率<br>Power                          | 蒸汽加热时100KW<br>100KW (steam heating) |
| 机器重量<br>Weight                         | Approx. 54 tons                     |