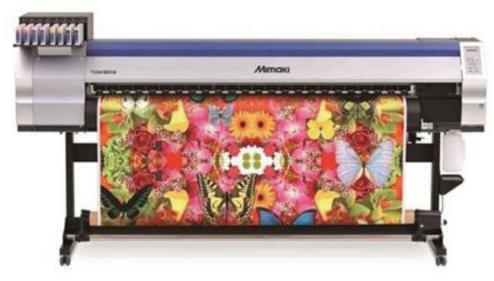

# COOLTRANS 冷转移数码喷墨机 Digital Inkjet Printing Machine

| 机器外形尺寸<br>Dimension     | L=2.538m, W=0.739m, H=1.424m                                                                                                                                                                                                                                                                 |
|-------------------------|----------------------------------------------------------------------------------------------------------------------------------------------------------------------------------------------------------------------------------------------------------------------------------------------|
| 喷墨方式                    | 微压电式,4 色打印 (CMYK)                                                                                                                                                                                                                                                                            |
| Print Head Technology   | Piezo type,4 colors (CMYK)                                                                                                                                                                                                                                                                   |
| 喷头类型                    | 爱普生微压电式按需喷墨打印头                                                                                                                                                                                                                                                                               |
| Print Head Model        | Epson drop-on-demand piezo print head                                                                                                                                                                                                                                                        |
| 分辨率<br>Resolution       | 1440 DPI (Max)                                                                                                                                                                                                                                                                               |
| 喷墨幅宽                    | 有效喷印门幅1.6米,长度不限                                                                                                                                                                                                                                                                              |
| Printing width          | Effective printing width 1.6m, no length limit                                                                                                                                                                                                                                               |
| 喷墨速度<br>Printing speed  | 满幅打印,根据用户计算机配置及RIP软件曲线设定而有所改变。 Full width printing, subject to RIP and computer settings 高速模式(约):17.5 平方米/小时(4PASS); High speed mode: 17.5 sqm/hr (4PASS) 标准模式(约):11.9 平方米/小时(6PASS); Standard mode: 11.9 sqm/hr (6PASS) 高画质模式(约):7.4 平方米/小时(8PASS) High resolution mode: 7.4 sqm/hr (8PASS) |
| <b>颜色</b>               | <b>1600</b> 万种                                                                                                                                                                                                                                                                               |
| Colors                  | 16 mio. colors                                                                                                                                                                                                                                                                               |
| 接受文件<br>Document type   | TIFF(RGB&CMYK), BMP, JPEG,EPS, POSTSCRIPT LEVEL 3, (support WASATCH)                                                                                                                                                                                                                         |
| 喷墨方式                    | 微压电式,4 色打印(C M Y K )                                                                                                                                                                                                                                                                         |
| Printing mode           | Piezo type, 4 colors (CMYK)                                                                                                                                                                                                                                                                  |
| RIP软件<br>RIP Wasatch    | V6.7                                                                                                                                                                                                                                                                                         |
| 加热系统                    | 石英管烘干装置                                                                                                                                                                                                                                                                                      |
| Heating system          | Quartz tube heater                                                                                                                                                                                                                                                                           |
| 机器总重量<br>Weight Approx. | Approx.160KG                                                                                                                                                                                                                                                                                 |
| 机器总功率                   | 约2KW (含烘干装置)                                                                                                                                                                                                                                                                                 |
| Power                   | 2KW (incl. heater)                                                                                                                                                                                                                                                                           |