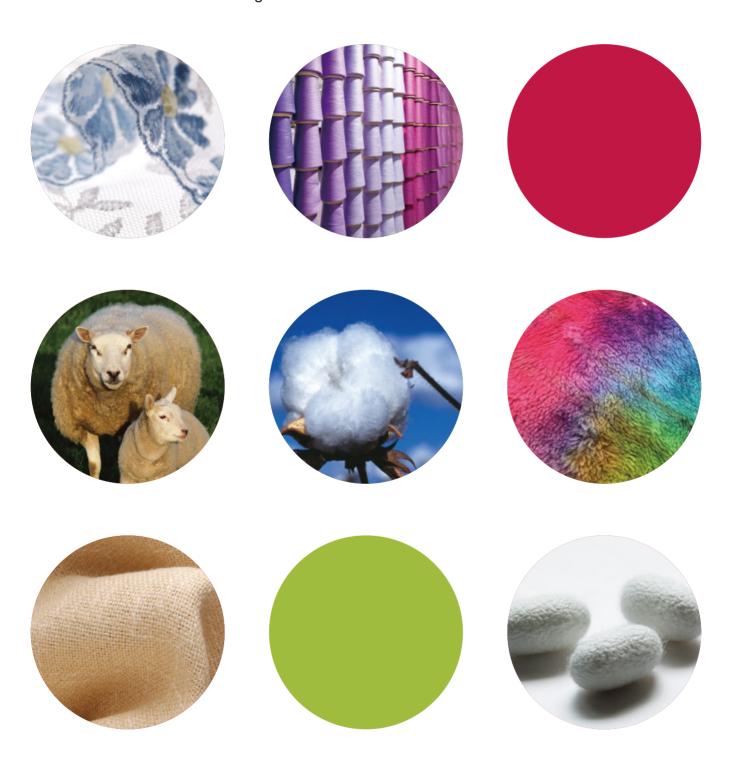

#### 适用纤维与布种 Applicable Fiber and Fabric Types

纤维素纤维 / 羊毛 / 蚕丝 / 尼龙 / 聚酯 Celluloses/Wool/Silk/Nylon/Polyester 梭织 / 针织 / 蕾丝 / 植绒 / 长毛绒 Woven/Knitted/Lace/Flocking/Plush