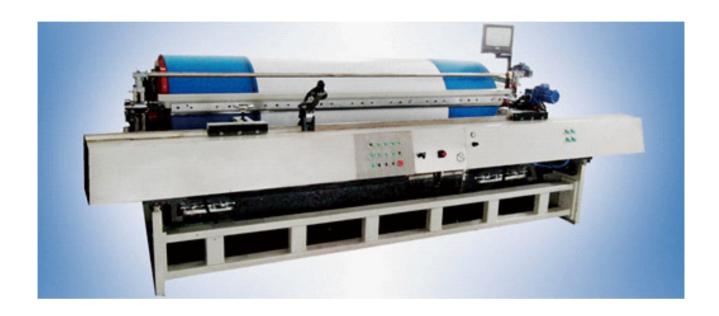

### 冷转移凹版打样技术参数:

Simulation Printing Machine

| 机器外形尺寸<br>Dimension                            | L=4m,W=2m,H=1.6m |
|------------------------------------------------|------------------|
| 样鼓直径<br>Diameter of drum                       | Ф900             |
| 打样最大版辊直径<br>Max. diameter of gravure cylinder  | Ф450             |
| 打样最小版辊直径<br>Min. diameter of gravure cylinder  | Ф145             |
| 打样版辊的最大长度<br>Max. length r of gravure cylinder | 2100mm           |
| 打样版辊的最小长度<br>Min. diameter of gravure cylinder | 800m             |
| 功率<br>Total power demand                       | 7.5KW            |
| 机器重量<br>Weight Approx.                         | 7.5 tons         |