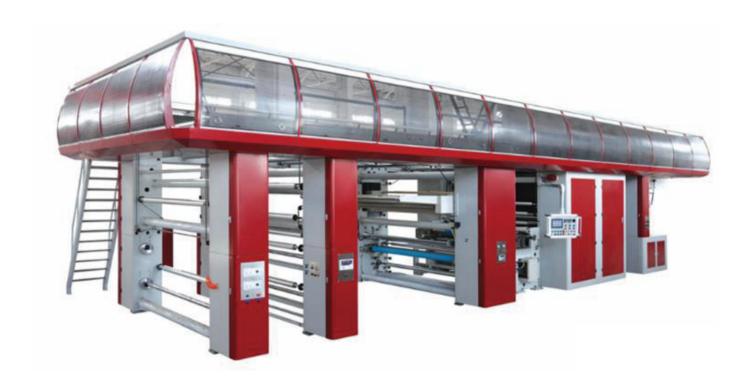

## 冷转移定量给液印花机技术参数:

**Transfer Printing Machine** 

| 布宽            | 幅宽范围2000mm                                                                       |
|---------------|----------------------------------------------------------------------------------|
| Fabric width  | Printable width 2000 mm                                                          |
| 面料种类          | 针织布、梭织布、弹力布                                                                      |
| Fabric type   | Knitted, woven and elastane blends                                               |
| 机器工作速度        | 最大机器速度30m/min, 印花速度5-25m/min                                                     |
| Machine Speed | Max. speed 30m/min, printing: 5-25m/min                                          |
| 机器外形尺寸        | 长度16.8m,宽度8.2m,高度4.35m                                                           |
| Dimension     | L=16.8m,W=8.2m,H=4.35m                                                           |
| 机器总重量         | 约40吨                                                                             |
| Weight        | Approx. 40 tons                                                                  |
| <b>装机功率</b>   | 80KW (中心辊和烘箱另外采用热导油或蒸汽加热时)                                                       |
| Power         | 80KW (Thermal fluid or steam heating system for dryer and central transfer drum) |