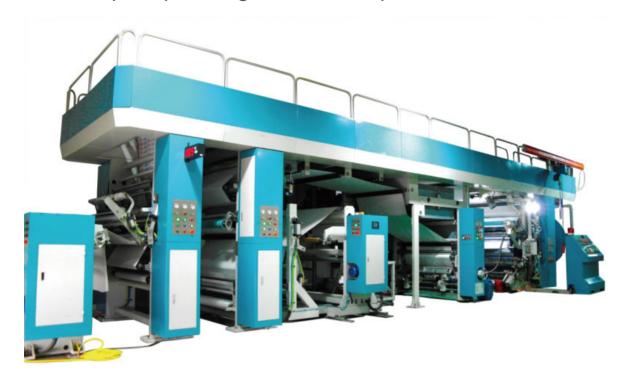

### 高速冷转移无纸化单双面印刷机技术参数:

Paper-less duplex printing machine Spec.

| 布宽                      | 幅宽范围1650mm                                                                                                                                                             |
|-------------------------|------------------------------------------------------------------------------------------------------------------------------------------------------------------------|
| Fabric width            | Printable width 1650 mm                                                                                                                                                |
| 面料种类<br>Fabric type     | 梭织布、梭织弹力布 Woven and woven elastane blends<br>双面转印克重280g / m2以上 duplex print: > 280 g/m2 fabric weight<br>单面转印克重100g / m2 以上 Single face print: >100 g/m2 fabric weight |
| 机器工作速度<br>Machine Speed | 最大机器速度120m / min. Max. speed 120m/min<br>印纸速度60-120m / min. Paper printing speed: 60-120 m/min<br>印花速度30-120m/min. Fabric printing speed: 30-120/min                   |
| 机器外形尺寸                  | 长度 <b>23.5m, 宽度8.5m, 高度7.5m(以订制规格为准)</b>                                                                                                                               |
| Dimension               | L=23.5m,W=8.5m,H=7.3m (Actual specification subject to orders)                                                                                                         |
| 机器总重量                   | 约50吨(以订制规格为准)                                                                                                                                                          |
| Weight                  | Approx. 50 tons(Actual specification subject to orders)                                                                                                                |
| 装机功率                    | <b>120</b> KW <b>(烘箱为蒸汽加热时)</b>                                                                                                                                        |
| Power                   | 120KW (Thermal fluid or steam heating system for dryer)                                                                                                                |