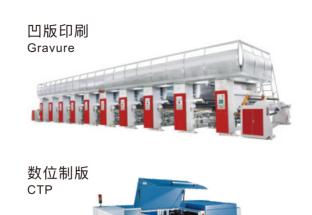

#### 冷转移印花技术介绍

Introduction of COOLTRANS Technology

#### 科技 Technology

COOLTRANS冷转移印花技术是一项可解决 染料印花环保问题,达到清洁生产的印花技术,且印花质量媲美数码喷墨印花质量,对 提升印花加工附加值及改善环境污染与节能 减排具有促进作用。 COOLTRANS Technology increases the added-value of textile printing, reduces the environment pollution, save energy and reduces waste effluents. The printing effect is comparable to digital inkjet printing. It is a green and environmental friendly production technology.

#### 品质 Quality

该技术工艺图案通过计算器分色,凹版雕刻,配以科技环保染料,将印花图案转移印至各种纺织面料上,具有耐光晒、耐水洗、色牢度佳、层次感强、色彩丰富、视觉逼真等优点,是纺织服装印花面料的理想选择,是绿色、低碳节能环保的现代纺织高新项目。

It employs gravure printing technology and eco-friendly dyes for textile printing, renders delicate and vivid prints on textile fabrics. It is the ideal technique for modern textile printing thanks to its low-carbon environmental friendly technology.