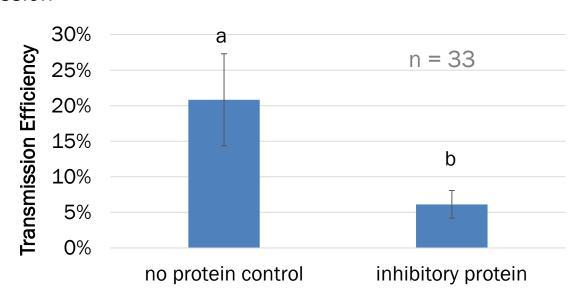

### Management: Blocking aphid transmission of CLRDV

feeding the protein to aphids lowers transmission

Reduces the chance of a plant becoming infected by an average of 55%, with efficacy ranging from 20% to 74% reduction.