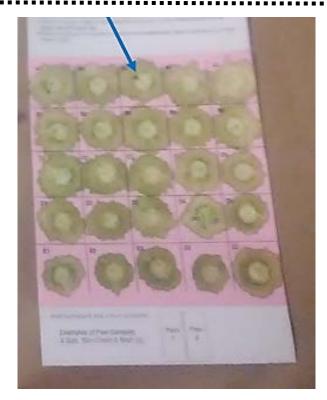

## Diagnostics: High throughput methods for RT-PCR

Smash leaf discs into FTA cards at room temparature

Viral RNA can be extracted from punches of these cards

Stewart Gray
USDA-ARS
Superstar
Potato
Virologist

# Diagnostics: High throughput methods for RT-PCR