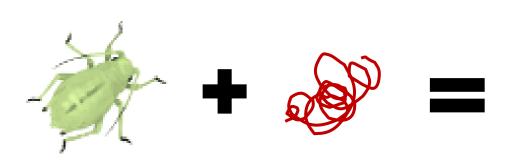

### Management: Blocking aphid transmission of CLRDV

feeding the protein to aphids lowers transmission

Reduces the chance of a plant becoming infected by an average of 55%, with efficacy ranging from 20% to 74% reduction.