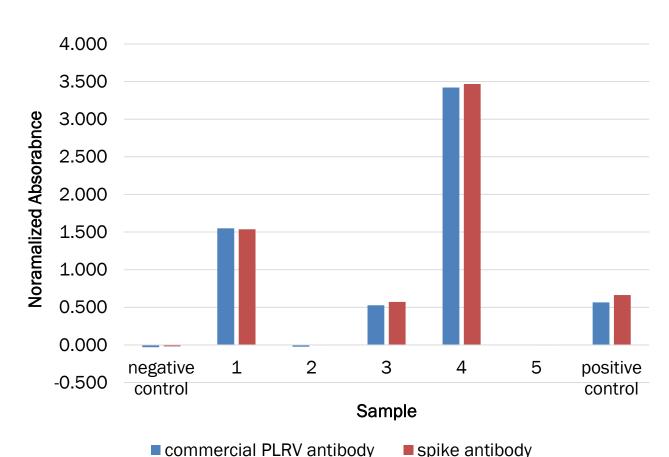

### Diagnostics: Developing a CLRDV ELISA test

Josh Chappie protein purification whiz

We can also help purify virus!

### Diagnostics: Developing a CLRDV ELISA test

#### Already works for *Potato leafroll virus*!

Potato leafroll virus (PLRV)

Genus: Polerovirus