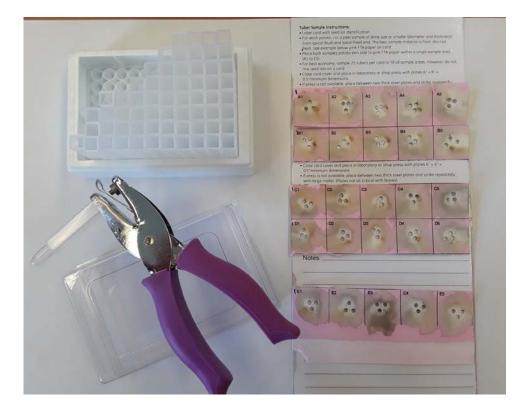

## Diagnostics: High throughput methods for RT-PCR

Smash leaf discs into FTA cards at room temparature

Viral RNA can be extracted from punches of these cards

Stewart Gray
USDA-ARS
Superstar
Potato
Virologist

# Diagnostics: High throughput methods for RT-PCR