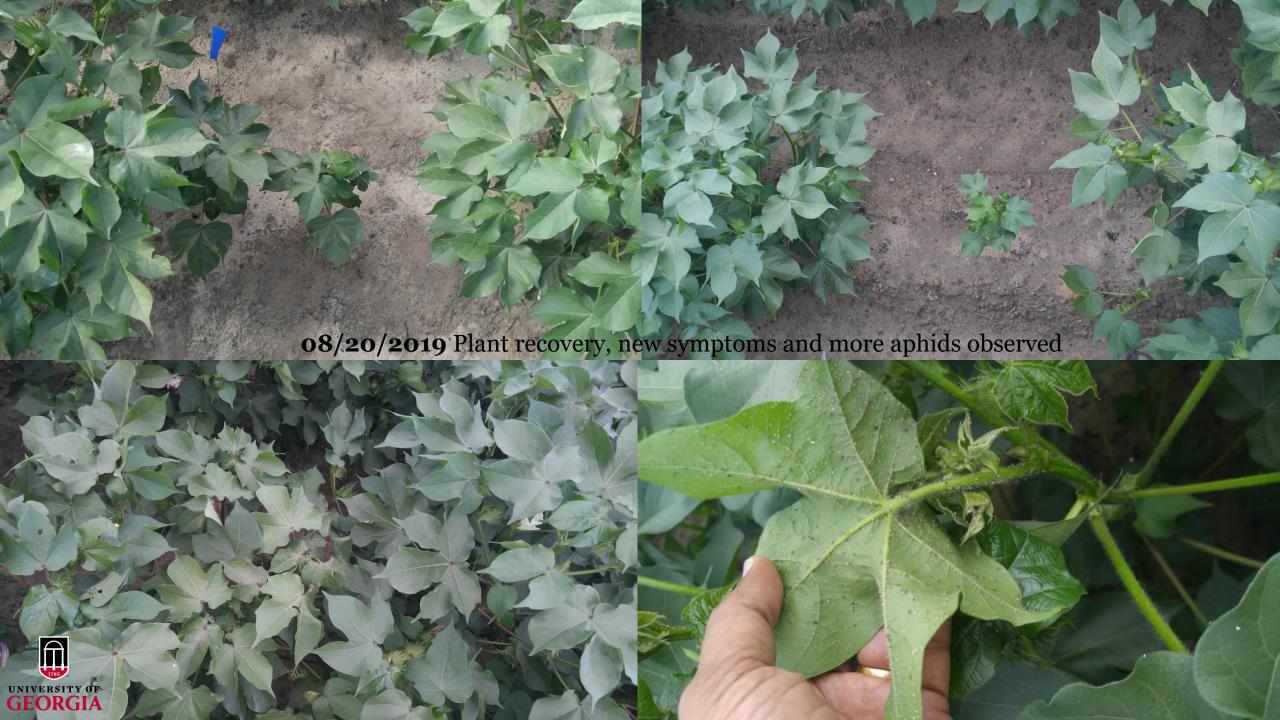

gia Cotton Commission
  - Cotton Incorporated
  - Georgia Farm Bureau







otton corporated



## Outline

- Symptomatology
  - Early infection symptoms
    - Impact
  - Late Infection symptoms
    - Impact
- Diagnosis
  - Current (2019)
  - Future (2020)

## Symptomatology 2019

- Planting Date: May 14, 2019
  - Early Symptoms
    - Red leaves and petiole
    - Downward Drooling
    - Dwarf











M P T

### **Aphid Feeding**





Planting Date: May 14, 2019

P 7

#### Tifton: UGA Farm (Carpenter Rd)

Planting Date: June 6, 2019





07/29/2019

07/29/2019

09/19/2019



No bolls, dwarf, red leaves not observed!



#### **UGA-Tifton**

#### Plants crashed within 7-10 days of symptom observations

Planting Date: June 17, 2019





## UGA-Tifton Plants revived!





Remains Dwarf!





## Dooly County, GA

07/25/2019





Approximately 15 % Plants showing the symptoms: red leaves, Drooping, wilting, square/leaves dropping, plant crashing!!

## Dooly county

07/25/2019





Only one plant showing leaves deformation, puckering symptoms



## **UGA-Gibbs Farm Tifton**







Dr. Chee Trial 08/22/2019



### Bleckley County (08/12/2019); Field 1 Red leaves, Turgid, leaf crinkling sound



























### **CLRDV Diagnostic- 2019**

- Reverse transcription-polymerase chain reaction (RT-PCR)
  - Plant samples
    - Petiole
    - Leaves
  - RNA Purification
    - CTAB process (Conventional/Cheaper)
    - Spectrum RNA purification kit (Sigma/Expensive)
  - cDNA synthesis
    - Superscript III (Invitrogen)
    - Platinum hi-fidelity Taq (Invitrogen)
  - Primers used