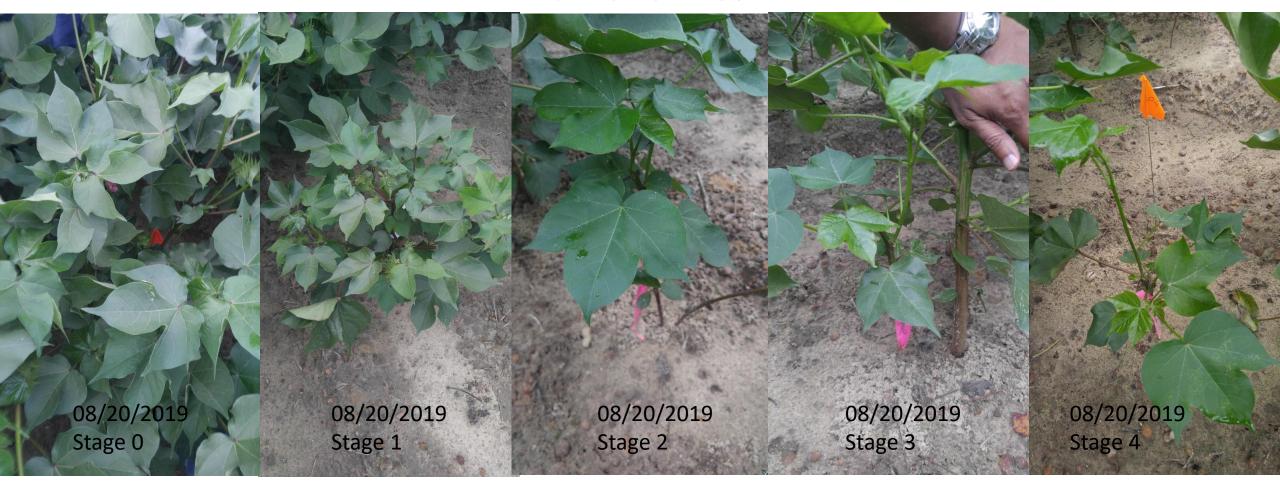

## Symptomatology 2019

- Planting Date: May 14, 2019
  - Early Symptoms
    - Red leaves and petiole
    - Downward Drooling
    - Dwarf

M P T