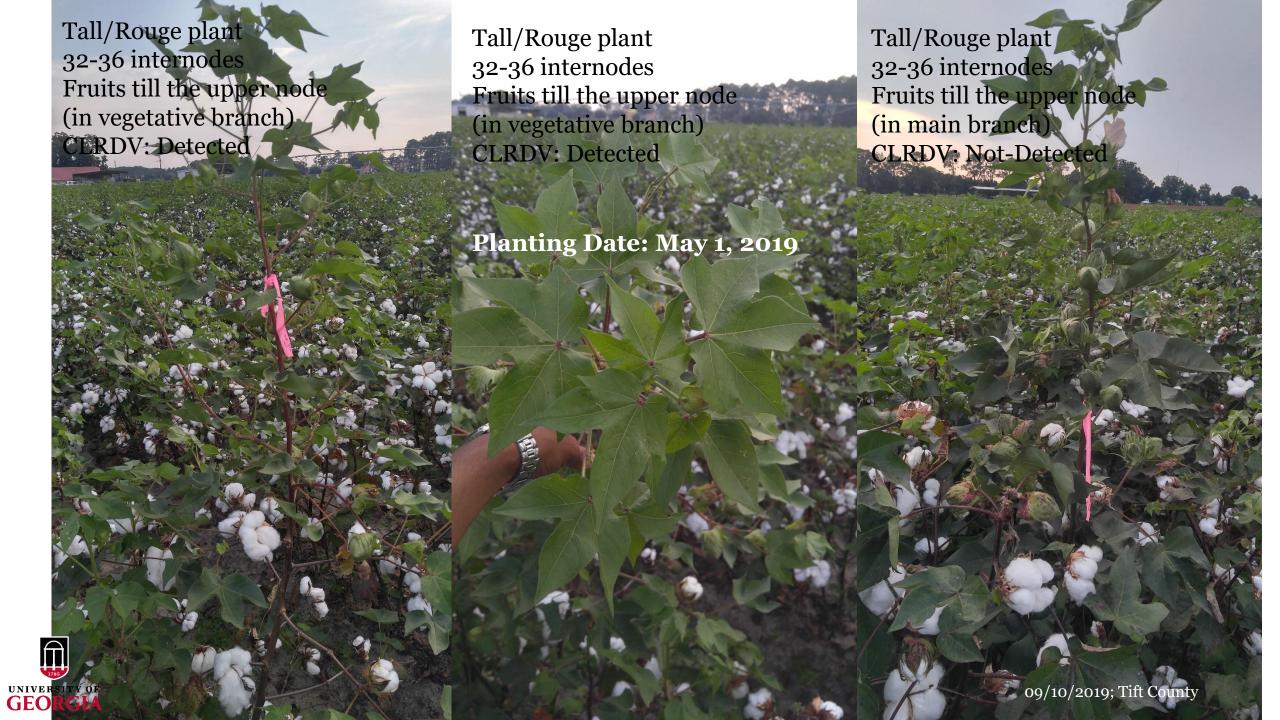

#### Plants crashed within 7-10 days of symptom observations

Planting Date: June 17, 2019

## UGA-Tifton Plants revived!

Remains Dwarf!