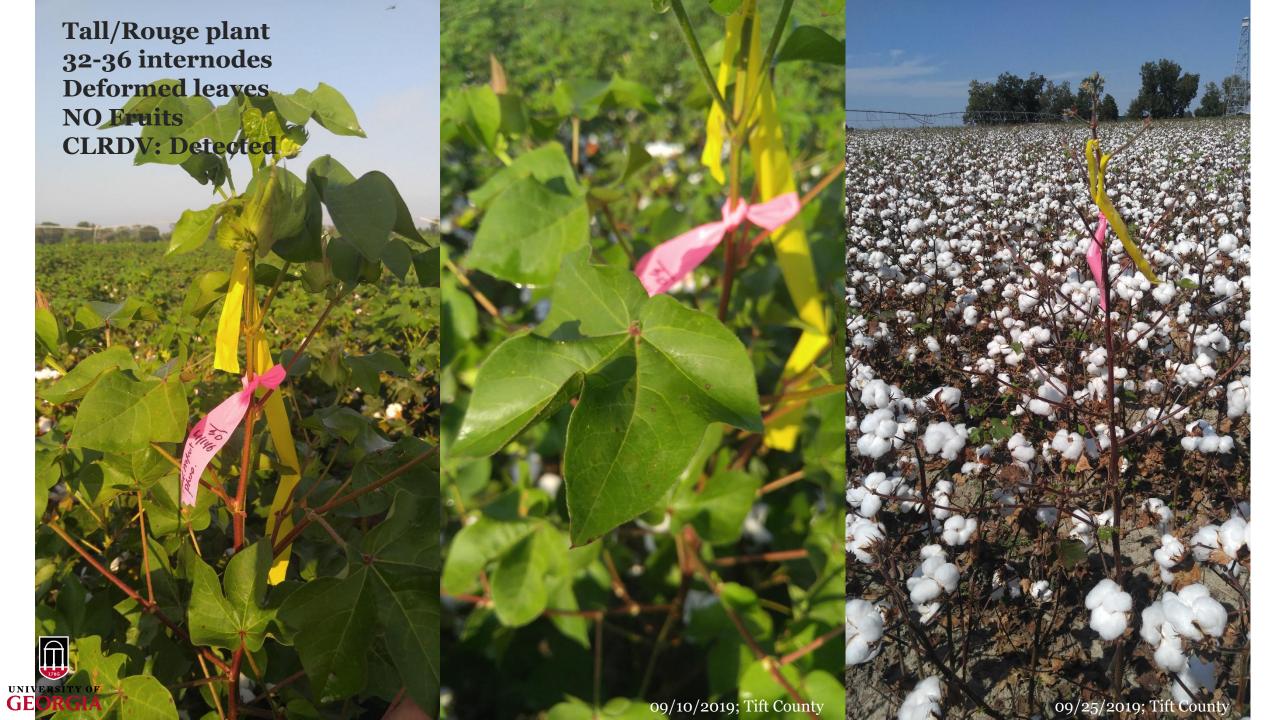

# 2019 CLRDV Confirmed Counties in GA Updated September 19, 2019

#### Symptomatic Plant tissues

- 1. Benhill
- 2. Bullock
- 3. Bleckley
- 4. Brooks
- 5. Bruke
- 6. Coffee
- 7. Colquitt
- 8. Dooly
- 9. Early
- 10. Floyd
- 11. Greedy
- 12. Greene
- 13. Pulaski
- 14. Oconee
- 15. Screven
- 16. Terrell
- 17. Tift
- 18. Wayne