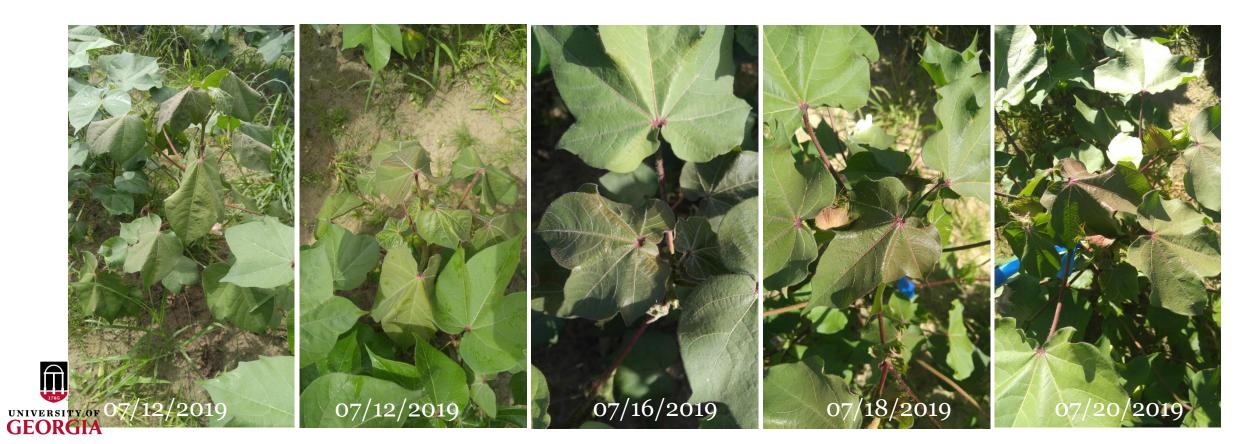

## Symptomatology 2019

- Planting Date: May 14, 2019
  - Early Symptoms
    - Red leaves and petiole
    - Downward Drooling
    - Dwarf

M P T

### **Aphid Feeding**

Planting Date: May 14, 2019

P 7