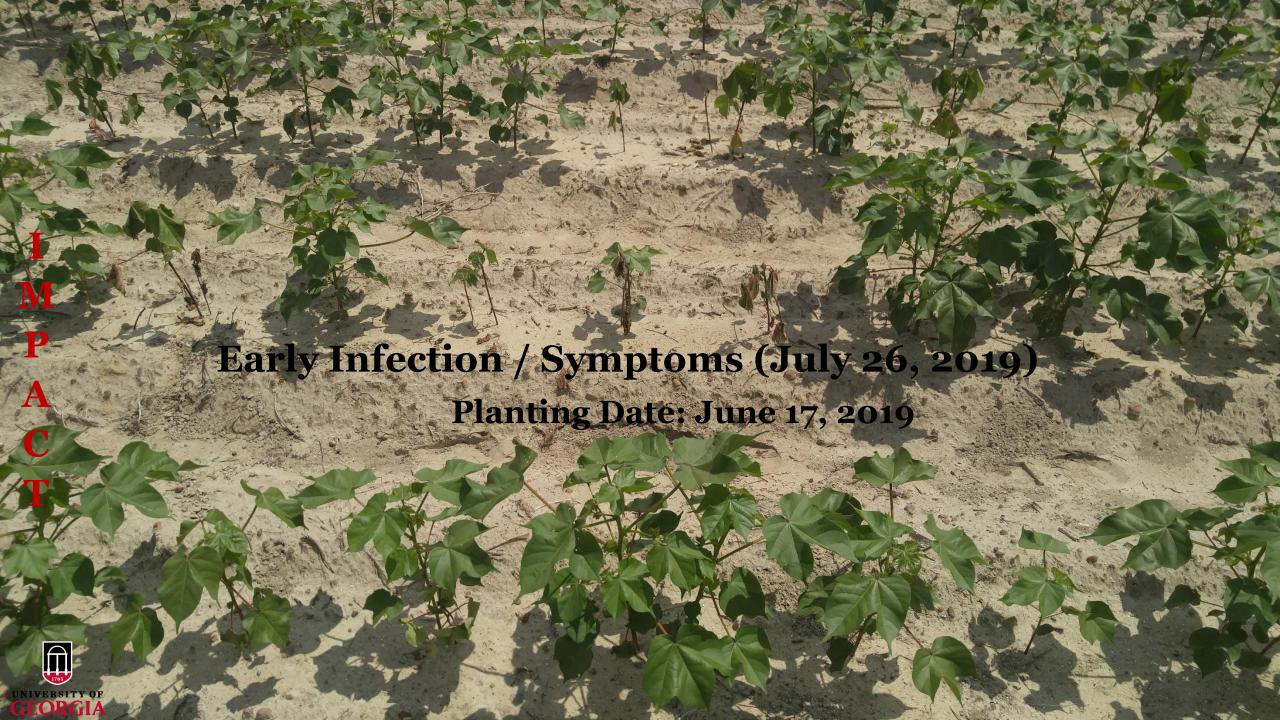

#### Plants crashed within 7-10 days of symptom observations

Planting Date: June 17, 2019