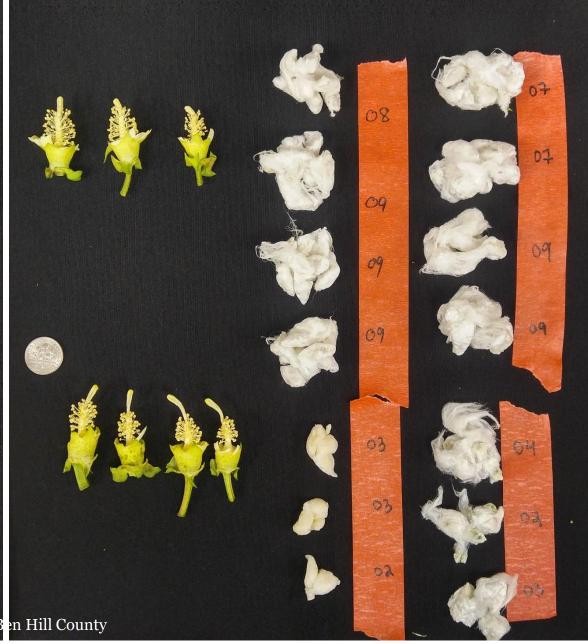

### Bleckley County (08/12/2019); Field 1 Red leaves, Turgid, leaf crinkling sound