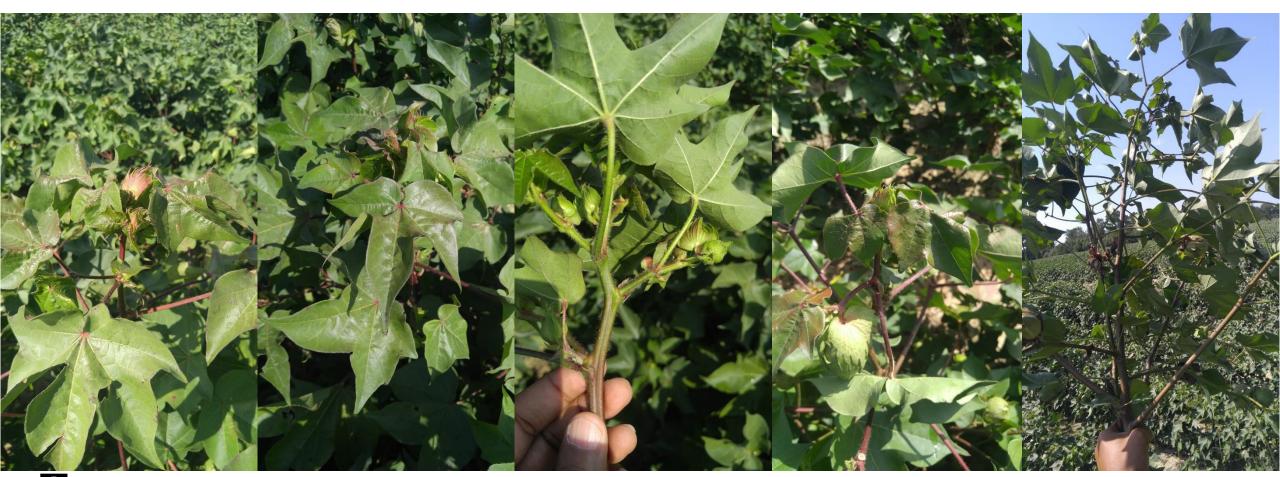

### Bleckley County (08/12/2019); Field 1 Red leaves, Turgid, leaf crinkling sound