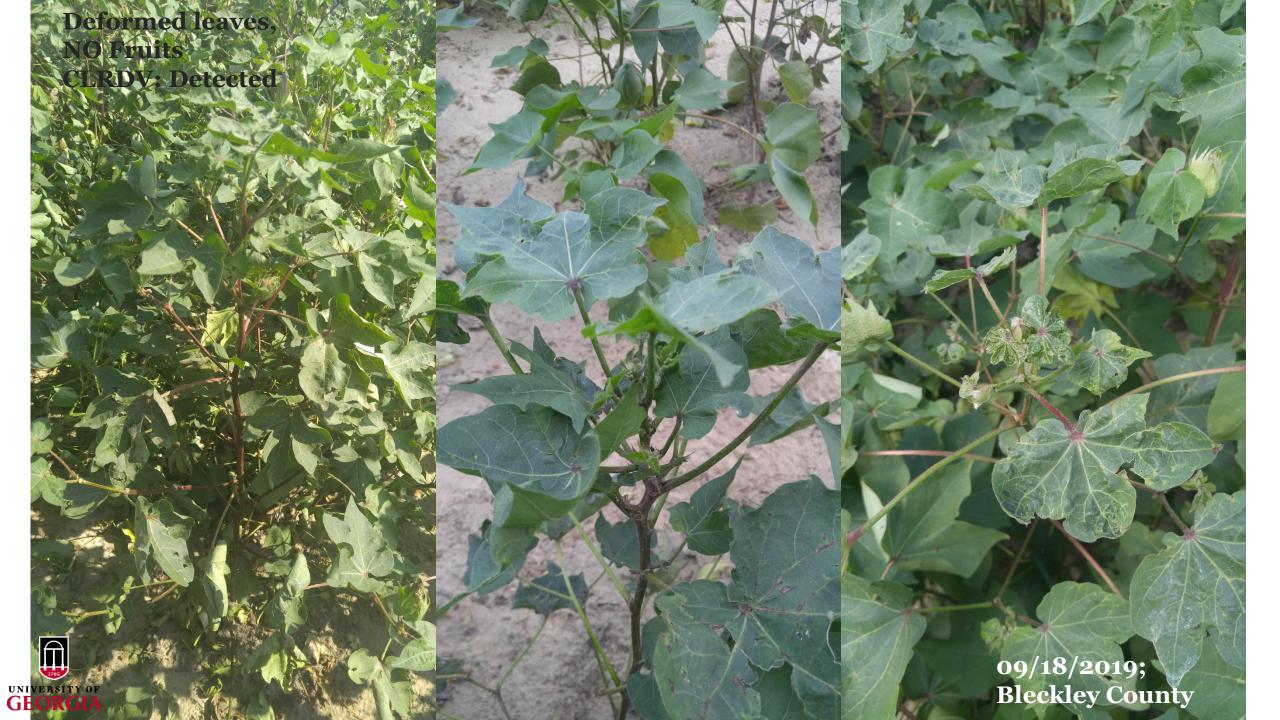

## Dooly county

07/25/2019

Only one plant showing leaves deformation, puckering symptoms