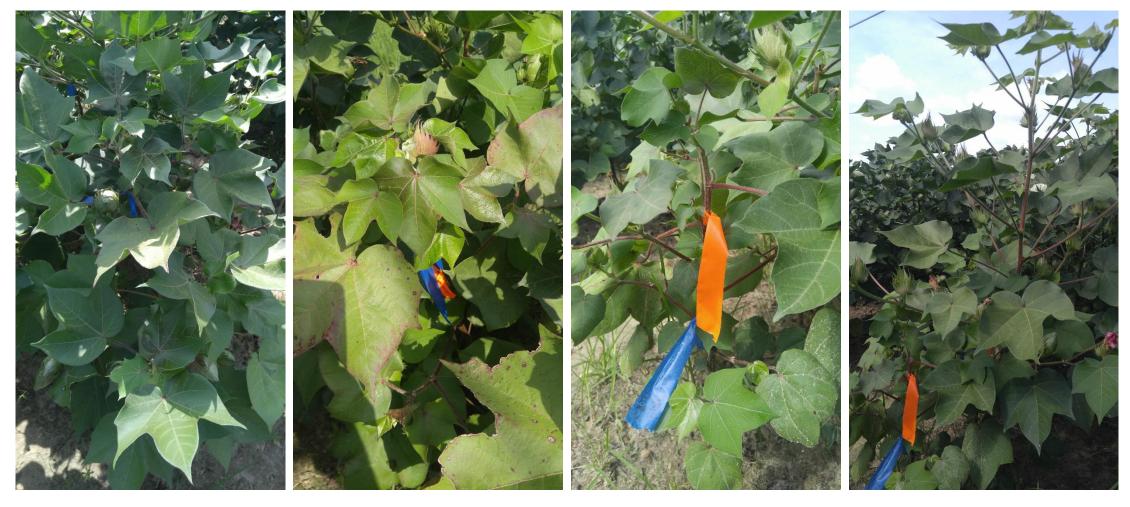

## **UGA-Gibbs Farm Tifton**

Dr. Chee Trial 08/22/2019

### Bleckley County (08/12/2019); Field 1 Red leaves, Turgid, leaf crinkling sound