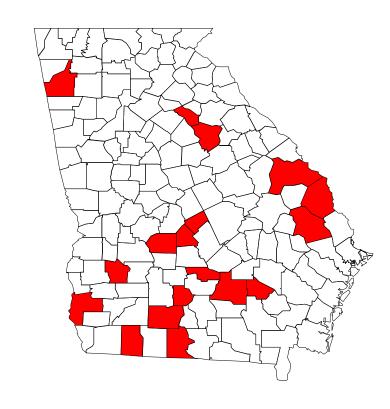

# 2019 CLRDV Confirmed Counties in GA Updated September 19, 2019

#### Symptomatic Plant tissues

- 1. Benhill
- 2. Bullock
- 3. Bleckley
- 4. Brooks
- 5. Bruke
- 6. Coffee
- 7. Colquitt
- 8. Dooly
- 9. Early
- 10. Floyd
- 11. Greedy
- 12. Greene
- 13. Pulaski
- 14. Oconee
- 15. Screven
- 16. Terrell
- 17. Tift
- 18. Wayne