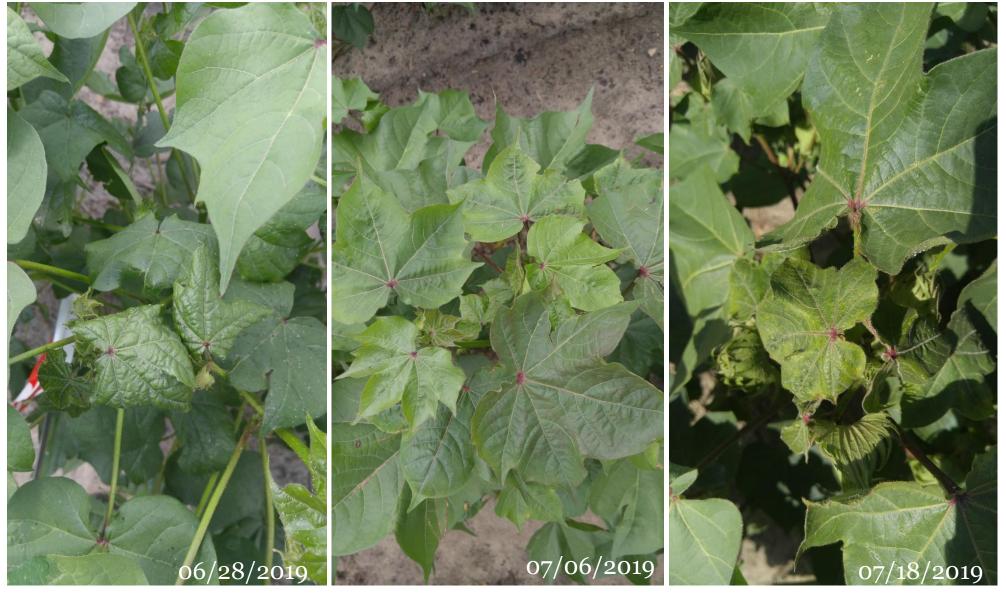

## Symptomatology 2019

- Planting Date: May 14, 2019
  - Early Symptoms
    - Red leaves and petiole
    - Downward Drooling
    - Dwarf

M P T

### **Aphid Feeding**

Planting Date: May 14, 2019

P 7