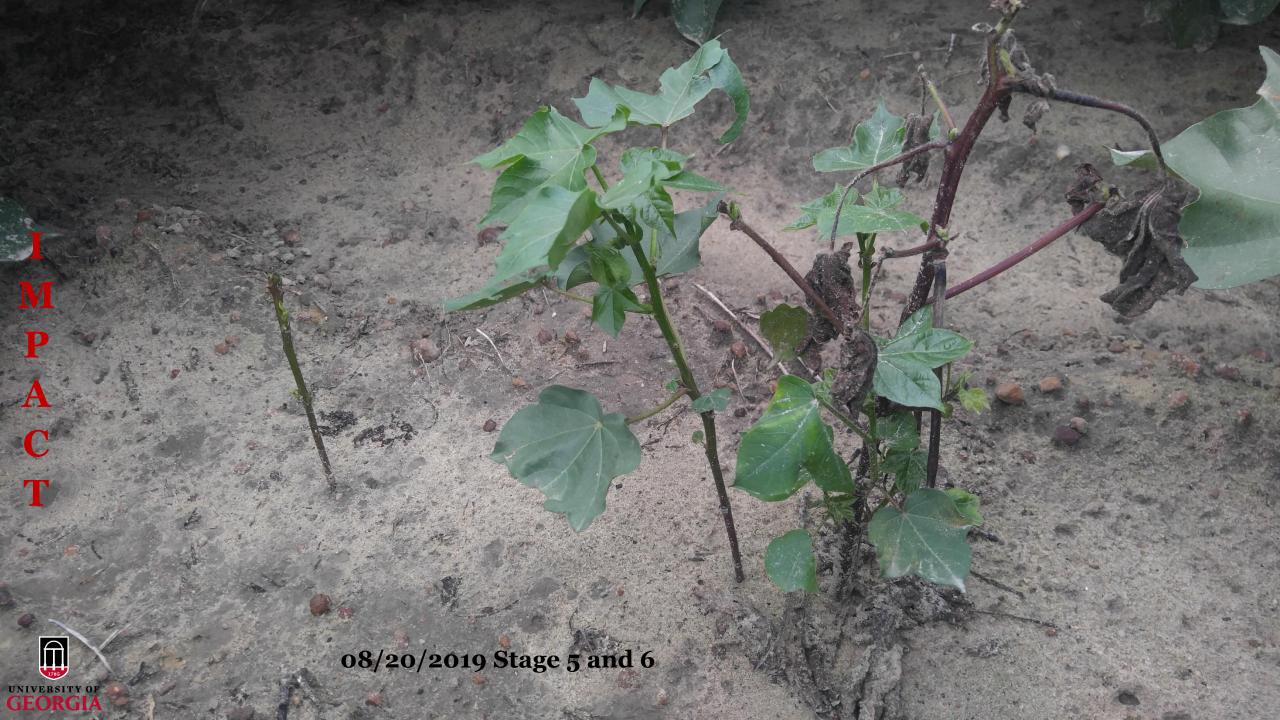

#### Plants crashed within 7-10 days of symptom observations

Planting Date: June 17, 2019

## UGA-Tifton Plants revived!

Remains Dwarf!