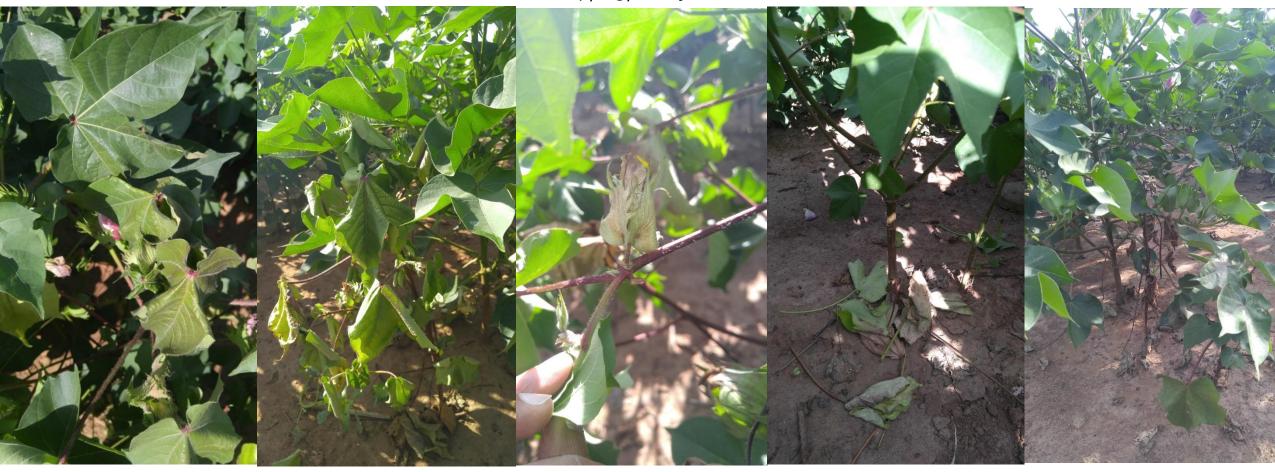

## Symptomatology 2019

- Planting Date: May 14, 2019
  - Early Symptoms
    - Red leaves and petiole
    - Downward Drooling
    - Dwarf

M P T

### **Aphid Feeding**

Planting Date: May 14, 2019

P 7