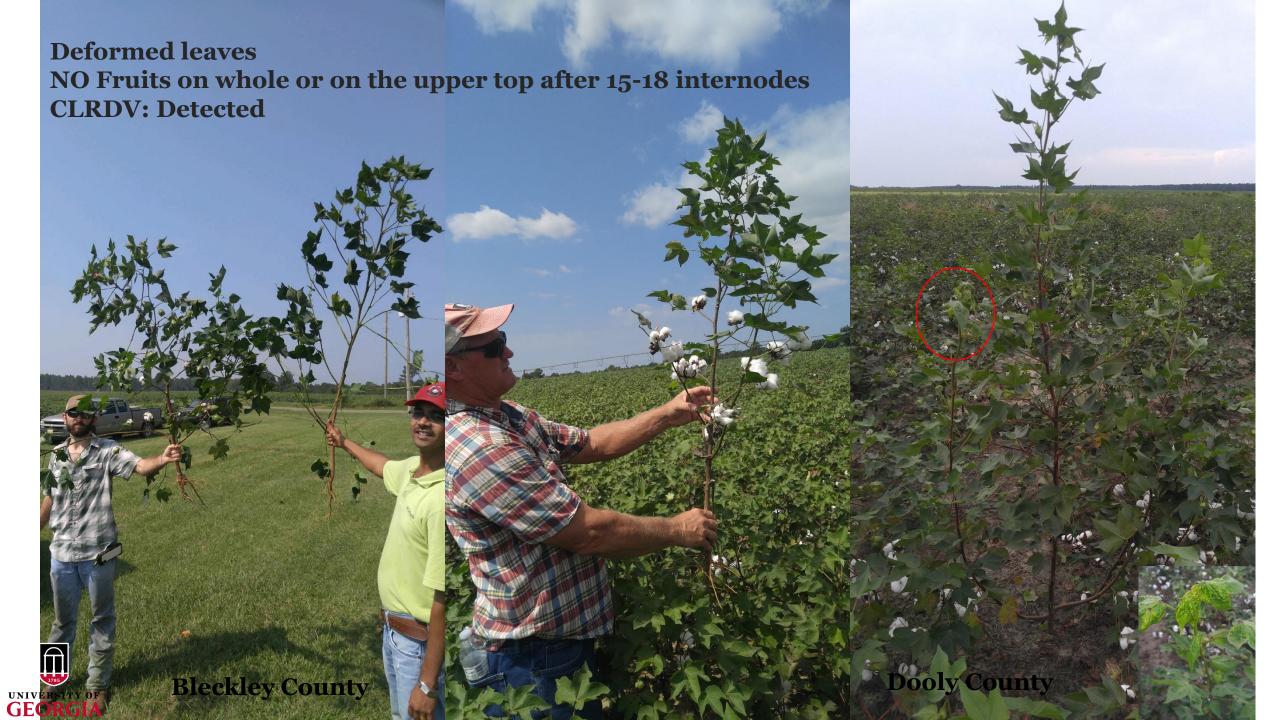

## Dooly County, GA

07/25/2019

Approximately 15 % Plants showing the symptoms: red leaves, Drooping, wilting, square/leaves dropping, plant crashing!!

## Dooly county

07/25/2019

Only one plant showing leaves deformation, puckering symptoms

### Bleckley County (08/12/2019); Field 1 Red leaves, Turgid, leaf crinkling sound