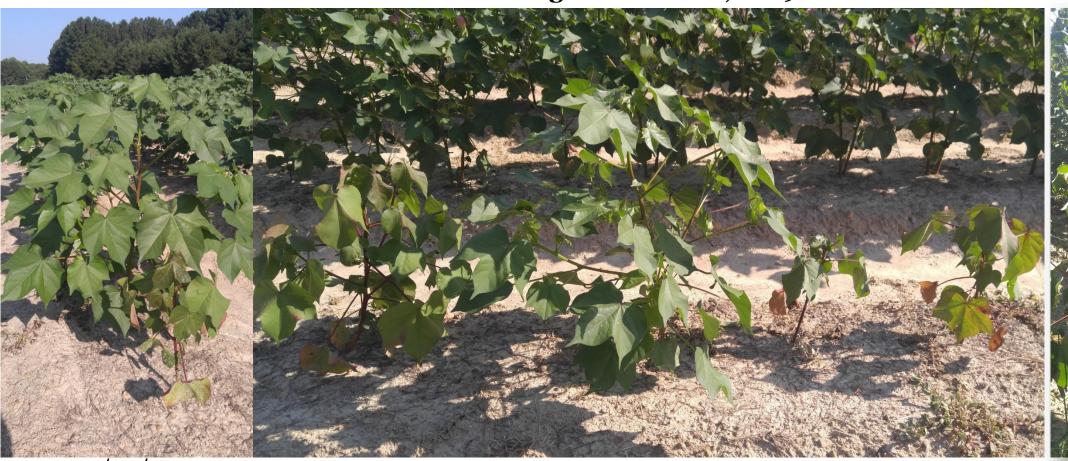

#### Plants crashed within 7-10 days of symptom observations

Planting Date: June 17, 2019

## UGA-Tifton Plants revived!

Remains Dwarf!