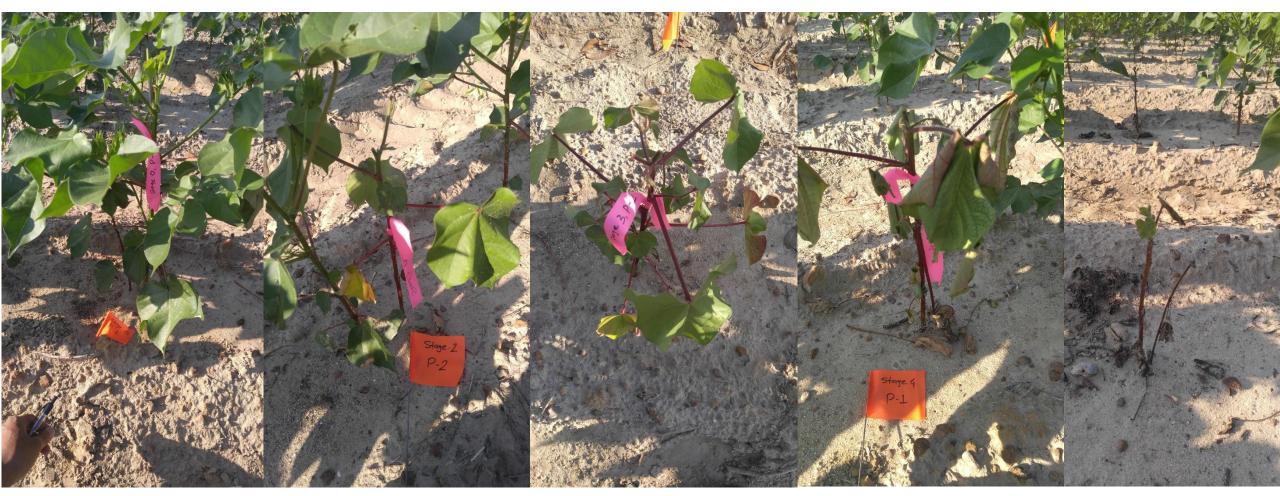

#### Plants crashed within 7-10 days of symptom observations

Planting Date: June 17, 2019

## UGA-Tifton Plants revived!

Remains Dwarf!