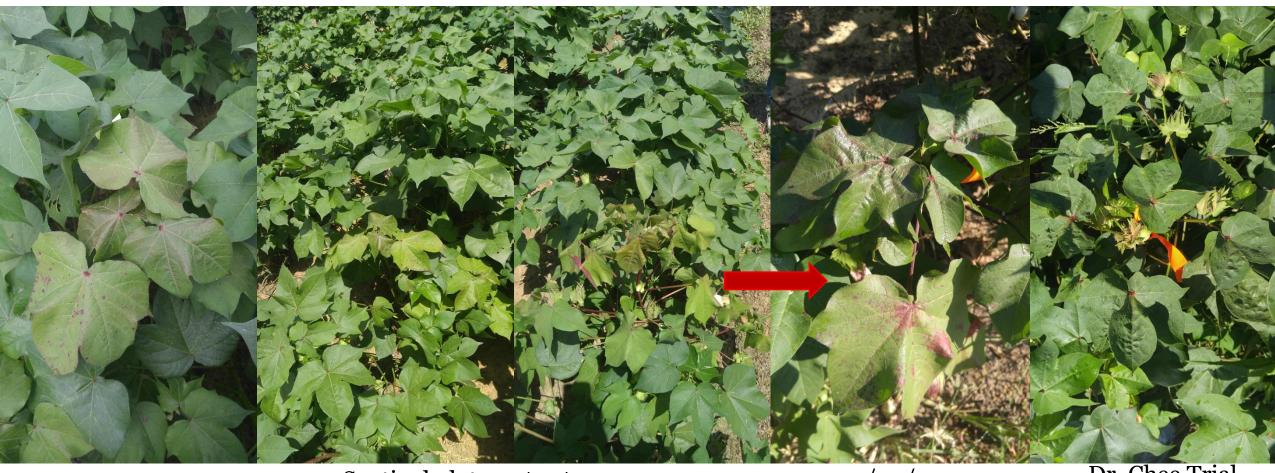

nting Date: May 14, 2019
  - Early Symptoms
    - Red leaves and petiole
    - Downward Drooling
    - Dwarf











M P T

### **Aphid Feeding**





Planting Date: May 14, 2019

P 7

#### Tifton: UGA Farm (Carpenter Rd)

Planting Date: June 6, 2019





07/29/2019

07/29/2019

09/19/2019



No bolls, dwarf, red leaves not observed!



#### **UGA-Tifton**

#### Plants crashed within 7-10 days of symptom observations

Planting Date: June 17, 2019





## UGA-Tifton Plants revived!





Remains Dwarf!





## Dooly County, GA

07/25/2019





Approximately 15 % Plants showing the symptoms: red leaves, Drooping, wilting, square/leaves dropping, plant crashing!!

## Dooly county

07/25/2019





Only one plant showing leaves deformation, puckering symptoms



## **UGA-Gibbs Farm Tifton**







Dr. Chee Trial 08/22/2019



### Bleckley County (08/12/2019); Field 1 Red leaves, Turgid, leaf crinkling sound



























### **CLRDV Diagnostic- 2019**

- Reverse transcription-polymerase chain reaction (RT-PCR)
  - Plant samples
    - Petiole
    - Leaves
  - RNA Purification
    - CTAB process (Conventional/Cheaper)
    - Spectrum RNA purification kit (Sigma/Expensive)
  - cDNA synthesis
    - Superscript III (Invitrogen)
    - Platinum hi-fidelity Taq (Invitrogen)
  - Primers used in 2019

| Primers           | Sequence                           | Target         | Reference                      |
|-------------------|------------------------------------|----------------|--------------------------------|
| SB11F             | AGGTTTTCTGGTAGCAGTACCAATATCAACGTTA | O