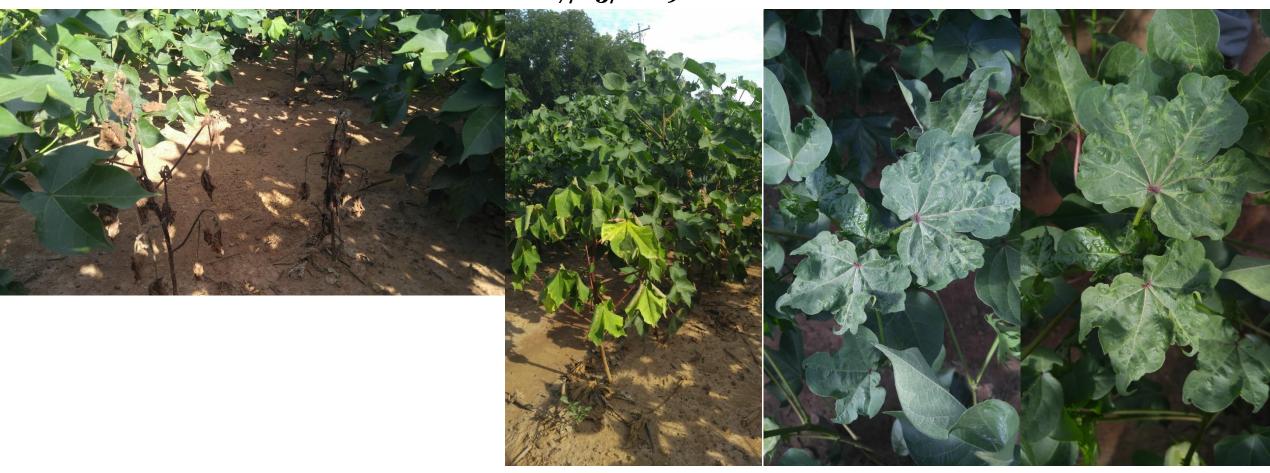

#### Plants crashed within 7-10 days of symptom observations

Planting Date: June 17, 2019

## UGA-Tifton Plants revived!

Remains Dwarf!