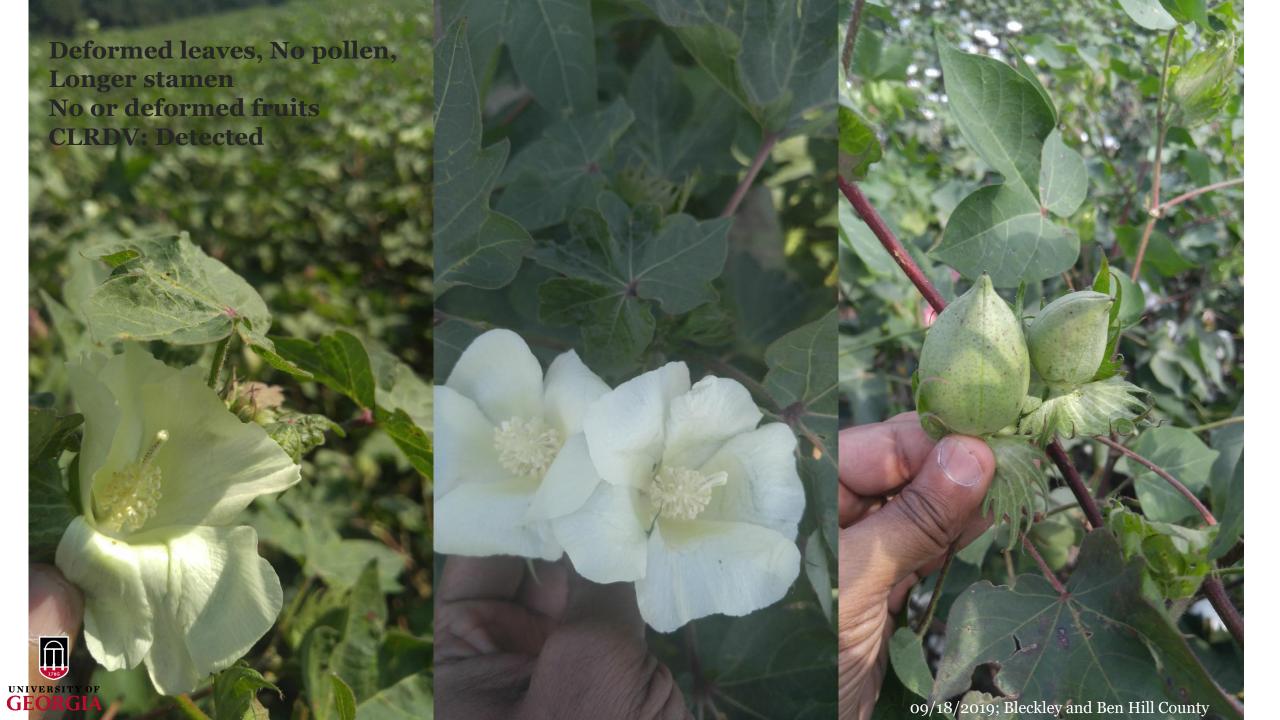

### Bleckley County (08/12/2019); Field 1 Red leaves, Turgid, leaf crinkling sound