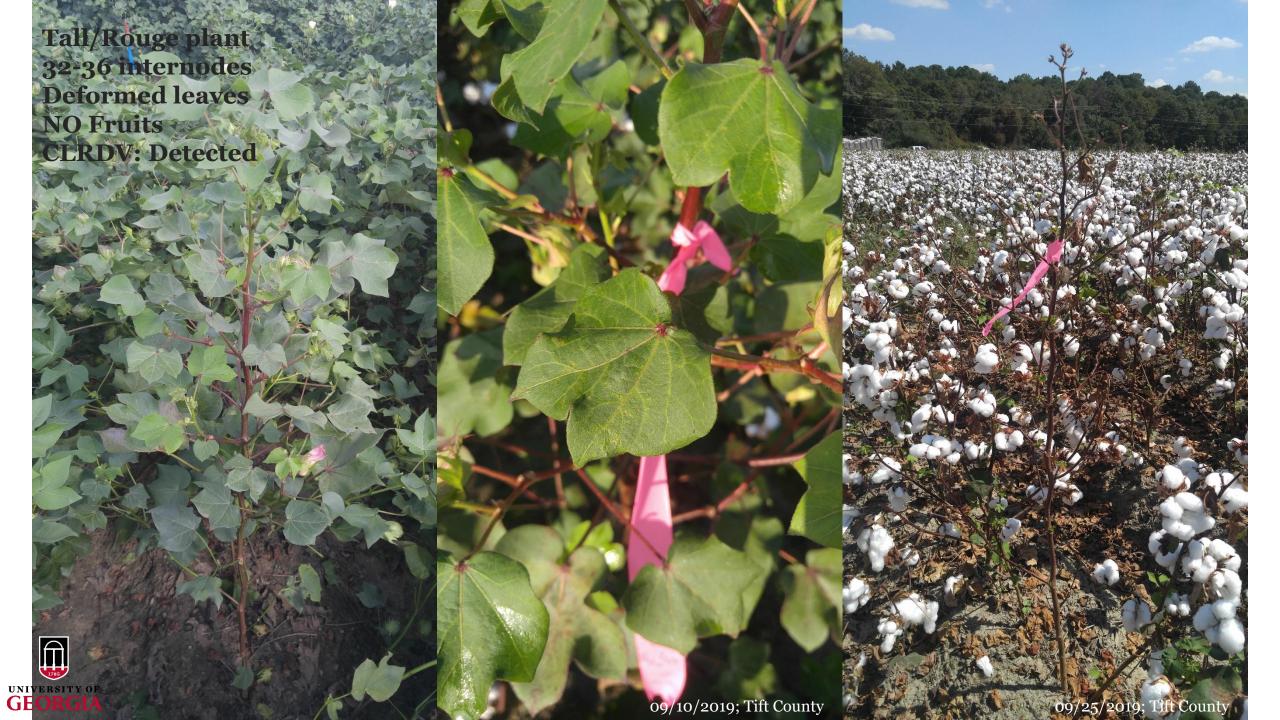

# 2019 CLRDV Confirmed Counties in GA Updated September 19, 2019

#### Symptomatic Plant tissues

- 1. Benhill
- 2. Bullock
- 3. Bleckley
- 4. Brooks
- 5. Bruke
- 6. Coffee
- 7. Colquitt
- 8. Dooly
- 9. Early
- 10. Floyd
- 11. Greedy
- 12. Greene
- 13. Pulaski
- 14. Oconee
- 15. Screven
- 16. Terrell
- 17. Tift
- 18. Wayne