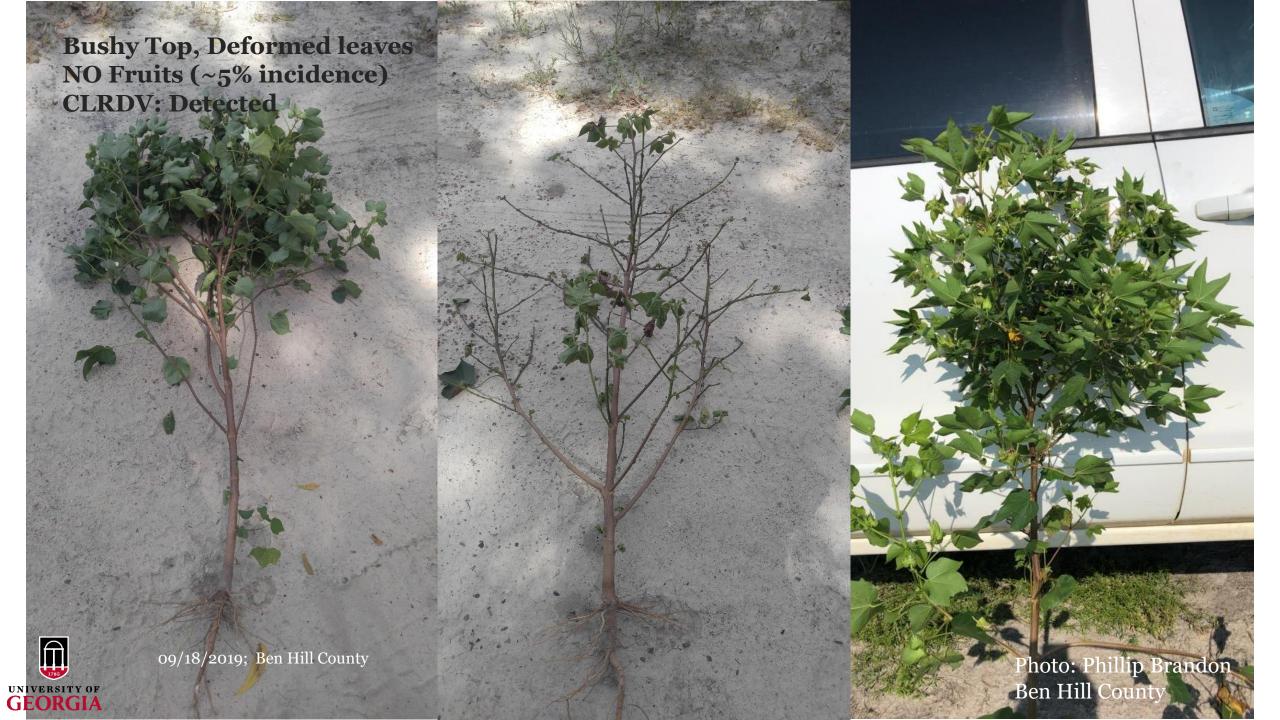

# 2019 CLRDV Confirmed Counties in GA Updated September 19, 2019

#### Symptomatic Plant tissues

- 1. Benhill
- 2. Bullock
- 3. Bleckley
- 4. Brooks
- 5. Bruke
- 6. Coffee
- 7. Colquitt
- 8. Dooly
- 9. Early
- 10. Floyd
- 11. Greedy
- 12. Greene
- 13. Pulaski
- 14. Oconee
- 15. Screven
- 16. Terrell
- 17. Tift
- 18. Wayne