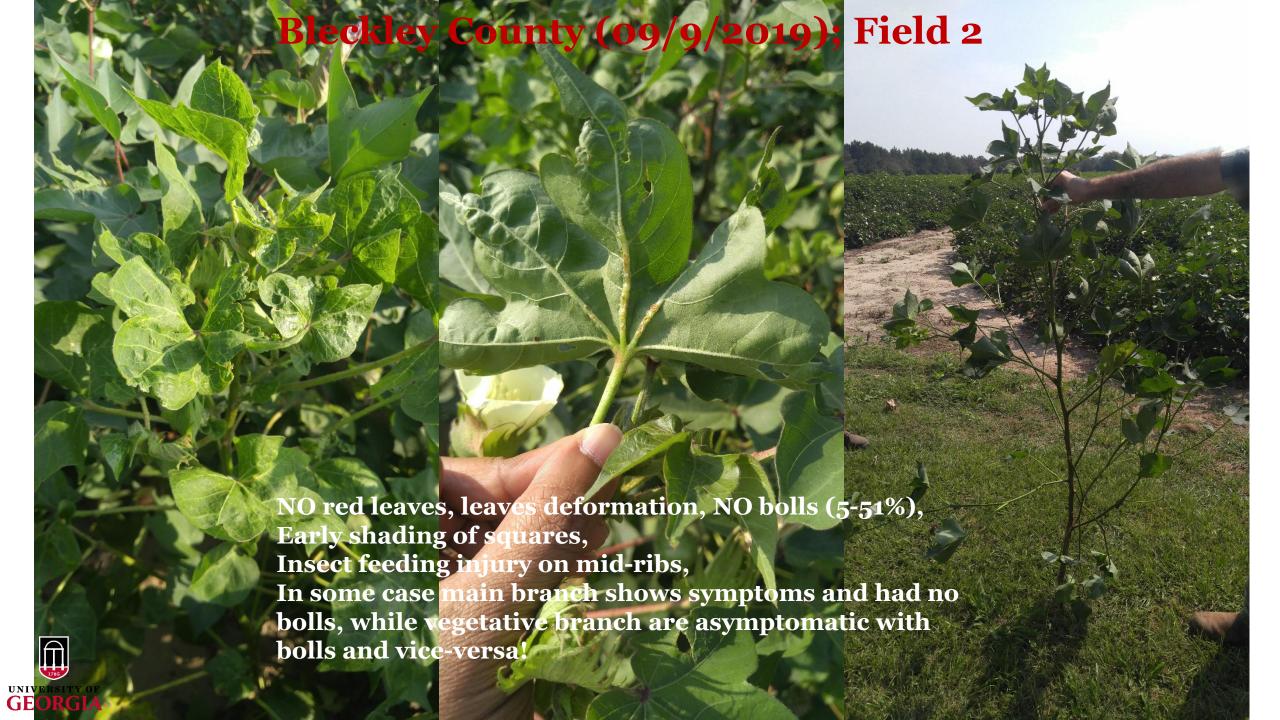

### Bleckley County (08/12/2019); Field 1 Red leaves, Turgid, leaf crinkling sound