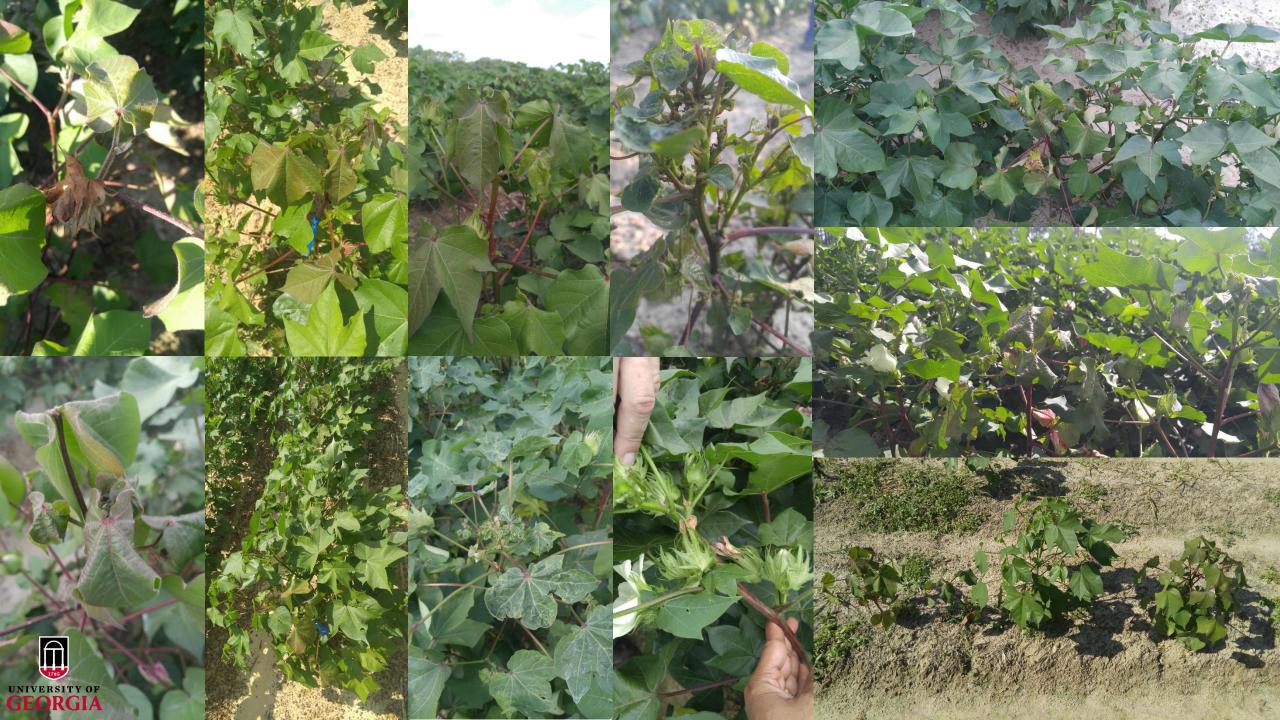

## Symptomatology 2019

- Planting Date: May 14, 2019
  - Early Symptoms
    - Red leaves and petiole
    - Downward Drooling
    - Dwarf

M P T

### **Aphid Feeding**

Planting Date: May 14, 2019

P 7

#### Tifton: UGA Farm (Carpenter Rd)

Planting Date: June 6, 2019

07/29/2019

07/29/2019

09/19/2019

No bolls, dwarf, red leaves not observed!

#### Plants crashed within 7-10 days of symptom observations

Planting Date: June 17, 2019

## UGA-Tifton Plants revived!

Remains Dwarf!

## Dooly County, GA

07/25/2019

Approximately 15 % Plants showing the symptoms: red leaves, Drooping, wilting, square/leaves dropping, plant crashing!!

## Dooly county

07/25/2019

Only one plant showing leaves deformation, puckering symptoms

## **UGA-Gibbs Farm Tifton**

Dr. Chee Trial 08/22/2019

### Bleckley County (08/12/2019); Field 1 Red leaves, Turgid, leaf crinkling sound