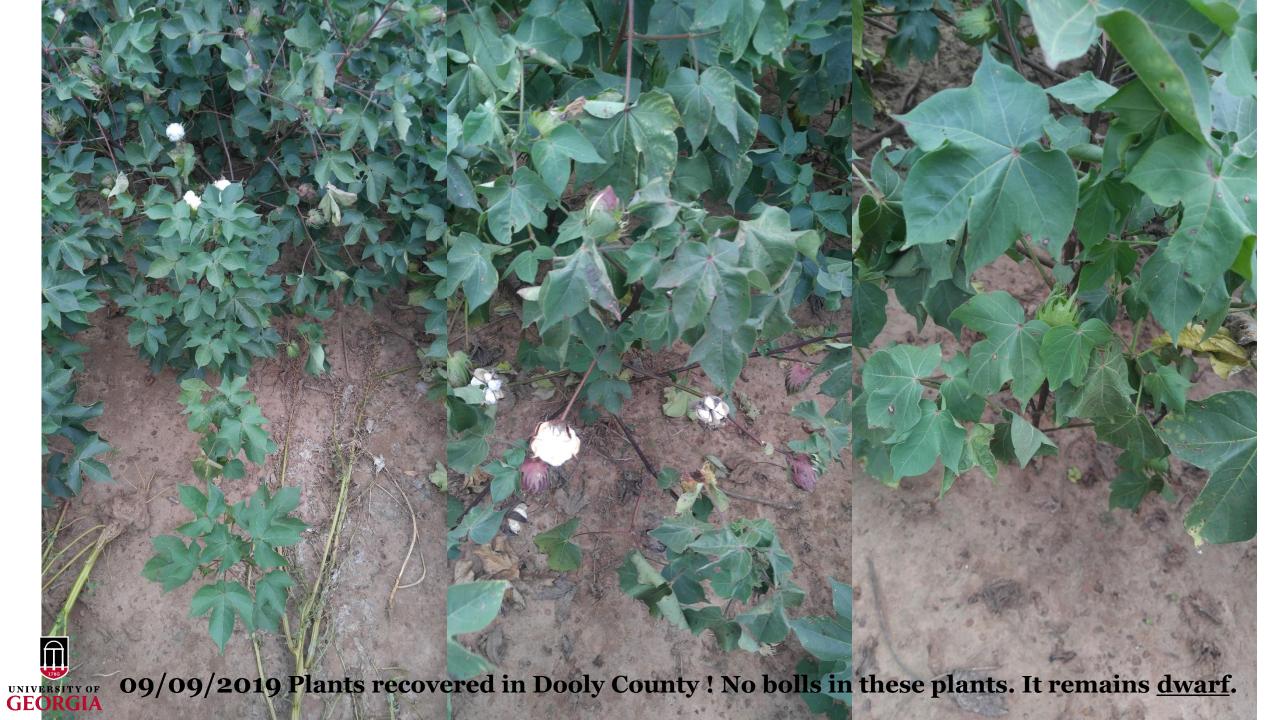

)

## Symptomatology 2019

- Planting Date: May 14, 2019
  - Early Symptoms
    - Red leaves and petiole
    - Downward Drooling
    - Dwarf











M P T

### **Aphid Feeding**





Planting Date: May 14, 2019

P 7

#### Tifton: UGA Farm (Carpenter Rd)

Planting Date: June 6, 2019





07/29/2019

07/29/2019

09/19/2019



No bolls, dwarf, red leaves not observed!



#### **UGA-Tifton**

#### Plants crashed within 7-10 days of symptom observations

Planting Date: June 17, 2019





## UGA-Tifton Plants revived!





Remains Dwarf!





## Dooly County, GA

07/25/2019





Approximately 15 % Plants showing the symptoms: red leaves, Drooping, wilting, square/leaves dropping, plant crashing!!

## Dooly county

07/25/2019





Only one plant showing leaves deformation, puckering symptoms



## **UGA-Gibbs Farm Tifton**







Dr. Chee Trial 08/22/2019



### Bleckley County (08/12/2019); Field 1 Red leaves, Turgid, leaf crinkling sound



























### **CLRDV Diagnostic- 2019**

- Reverse transcription-polymerase chain reaction (RT-PCR)
  - Plant samples
    - Petiole
    - Leaves
  - RNA Purification
    - CTAB process (Conventional/Cheaper)
    - Spectrum RNA purification kit (Sigma/Expensive)
  - cDNA synthesis
    - Superscript III (Invitrogen)
    - Platinum hi-fidelity Taq (Invitrogen)
  - Primers used in 2019

| Primers           | Sequence                           | Target         | Reference                      |
|-------------------|------------------------------------|----------------|--------------------------------|
| SB11F             | AGGTTT