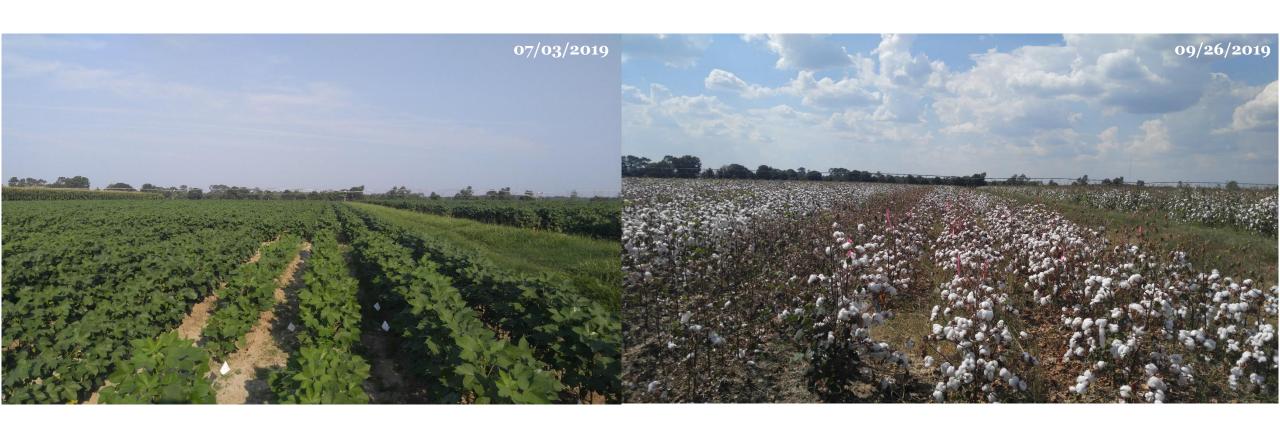

#### Tifton: UGA Farm (Carpenter Rd)

Planting Date: June 6, 2019

07/29/2019

07/29/2019

09/19/2019

No bolls, dwarf, red leaves not observed!