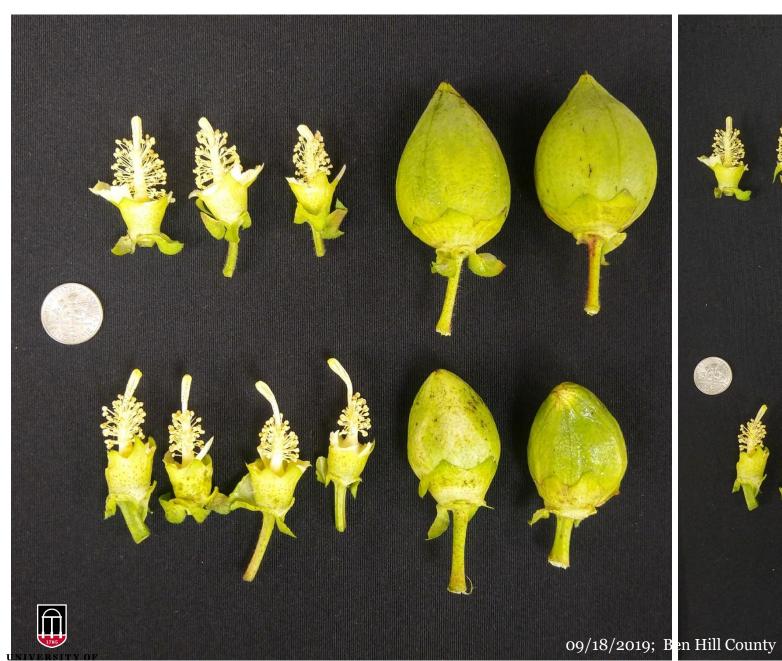

### Bleckley County (08/12/2019); Field 1 Red leaves, Turgid, leaf crinkling sound