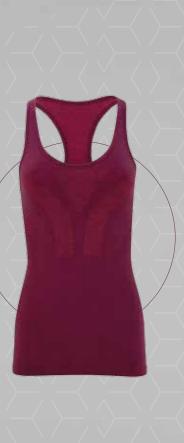

# FULL FASHION

Stoll America's flat bed knitting machines produce fully fashioned garment pieces using inverse plaiting techniques. The garment shape is achieved on the knitting machine as each piece is knitted with no raw edges. Pieces are sewn using linking or cup seaming to create a comfortable knit for active lifestyles.

STOLL www.stoll.com

Andari

Technology available at Andari Fashion, Inc.