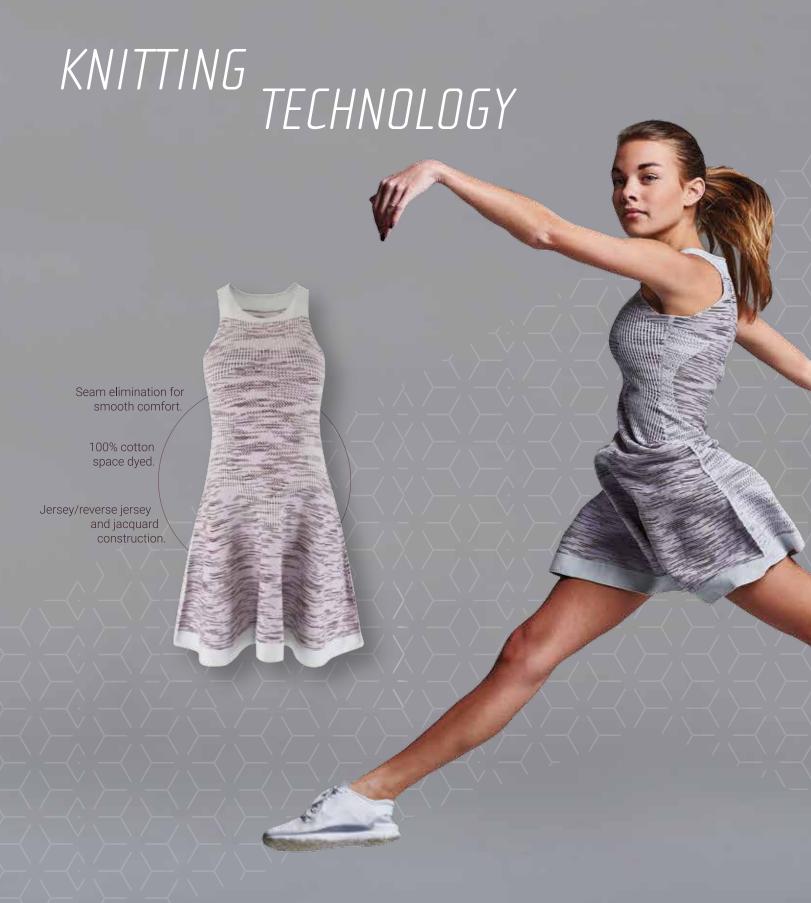

# FULL FASHION

Stoll America's flat bed knitting machines produce fully fashioned garment pieces using inverse plaiting techniques. The garment shape is achieved on the knitting machine as each piece is knitted with no raw edges. Pieces are sewn using linking or cup seaming to create a comfortable knit for active lifestyles.

### TECHNOLOGY

Unique construction to improve ventilation.

TransDRY® technology provides moisture wicking performance.

Cotton/nylon/spandex jersey for ulitimate stretch and comfort.