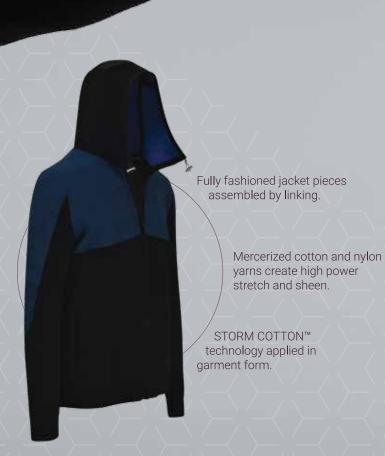

#### Water REPELLENT

STORM COTTON™ technology repels water with the breathability of cotton. This functional knit looks and performs so good, you won't want to save it for a rainy day.