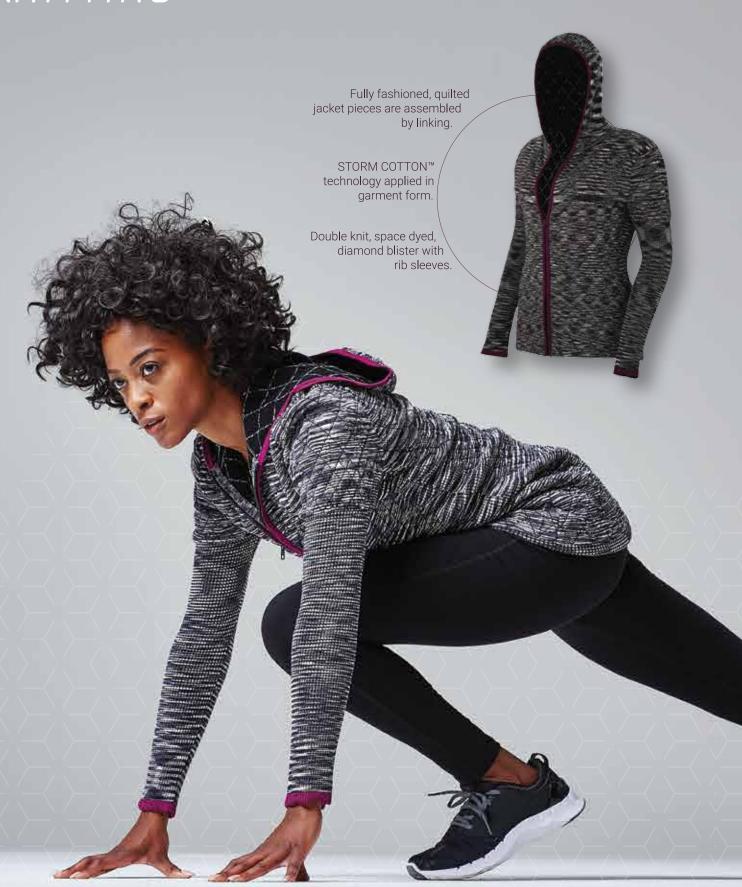

#### Water REPELLENT

STORM COTTON™ technology repels water with the breathability of cotton. This functional knit looks and performs so good, you won't want to save it for a rainy day.