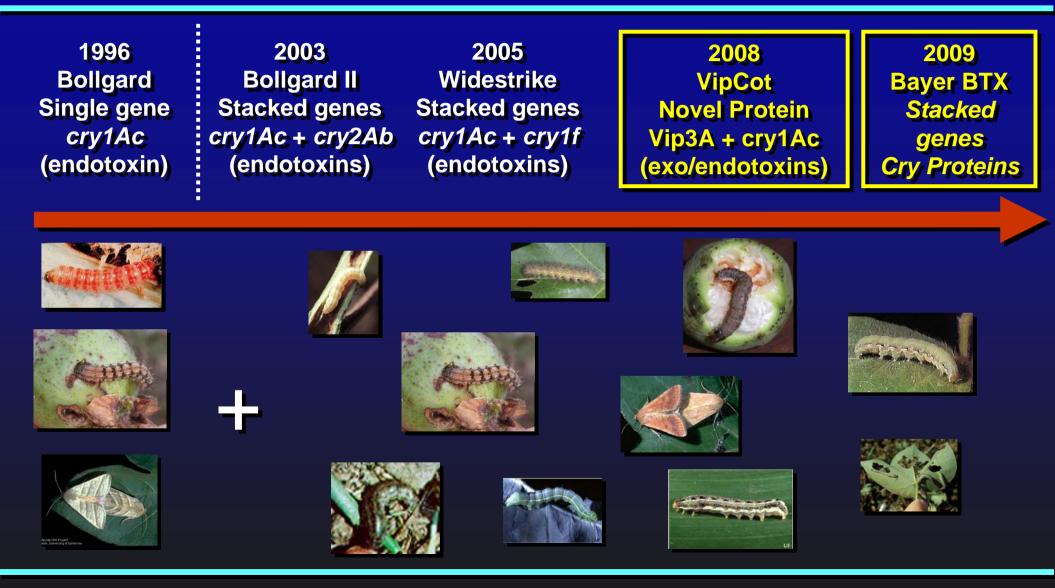

| Makhteshim Agan      |
| Abamectin     | Zephyr   | Syngenta             |
| Bifenazate    | Acramite | Chemtura             |
| Etoxazole     | Zeal     | Valent               |
| Fenpyroximate | FujiMite | Nichino America, Inc |
| Spiromesifen  | Oberon   | Bayer CropScience    |

# **Insecticide Combinations**

| Name   | Compounds                            | Company           |
|--------|--------------------------------------|-------------------|
| Aeris  | Imidacloprid +<br>Thiodicarb         | Bayer CropScience |
| Endigo | Lambda-cyhalothrin +<br>Thiamethoxam | Syngenta          |

#### U.S. Cotton Belt Bollgard & Bollgard II Planted Acreage (%) - 2006



Data Adapted from Agricultural Marketing Service Cotton Program, USDA-2006

### **Evolution of Commercialized Bt Cotton**







# **Drop Cloth Samples**



# **Drop Cloth Samples**



#### **Square and Boll Injury Ratings**





















# Variable Rate Pesticide/Fertilizer Applications





# Herbicide -Insecticide Co-Applications









#### **Air Speed and Actual Applied Rate**



#### **Liquid Flow Controller**



#### **Air Speed and Actual Applied Rate**



# Summary

# Continued Pesticide Development More Options for Transgenes Improved Sampling and Thresholds Application Methods are Evolving

## Louisiana Cotton Producers Association



#### **COTTON INCORPORATED**



#### Building Markets For Cotton And Cotton Products