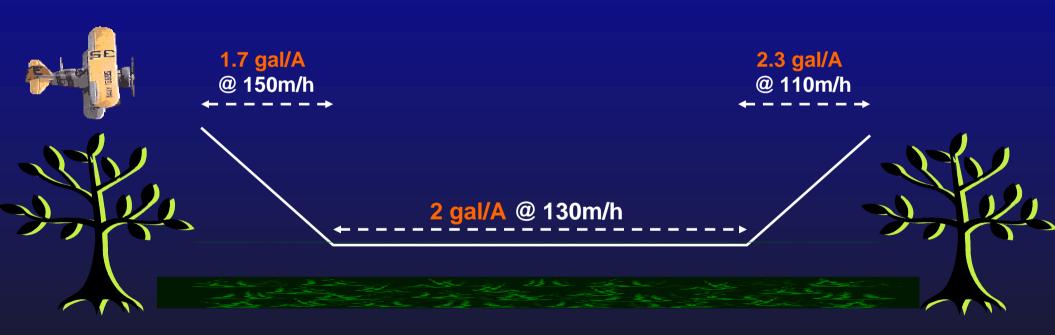

ropScience    |

# **Insecticide Combinations**

| Name   | Compounds                            | Company           |
|--------|--------------------------------------|-------------------|
| Aeris  | Imidacloprid +<br>Thiodicarb         | Bayer CropScience |
| Endigo | Lambda-cyhalothrin +<br>Thiamethoxam | Syngenta          |

#### U.S. Cotton Belt Bollgard & Bollgard II Planted Acreage (%) - 2006



Data Adapted from Agricultural Marketing Service Cotton Program, USDA-2006

### **Evolution of Commercialized Bt Cotton**







# **Drop Cloth Samples**



# **Drop Cloth Samples**



#### **Square and Boll Injury Ratings**





















# Variable Rate Pesticide/Fertilizer Applications





# Herbicide -Insecticide Co-Applications









#### **Air Speed and Actual Applied Rate**



#### **Liquid Flow Controller**



#### **Air Speed and Actual Applied Rate**



# Summary

# Continued Pesticide Development More Options for Transgenes Improved Sampling and Thresholds Application Methods are Evolving

## Louisiana Cotton Producers Association



#### **COTTON INCORPORATED**



#### Building Markets For Cotton And Cotton Products