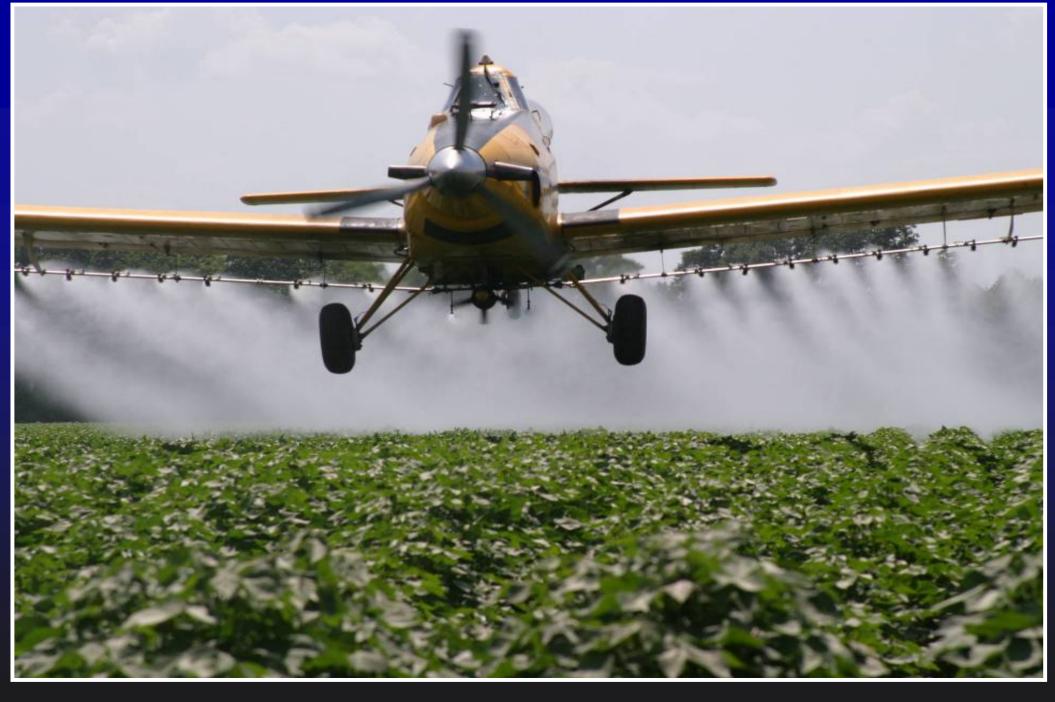

ca, Inc |
| Spiromesifen  | Oberon   | Bayer CropScience    |

# **Insecticide Combinations**

| Name   | Compounds                            | Company           |
|--------|--------------------------------------|-------------------|
| Aeris  | Imidacloprid +<br>Thiodicarb         | Bayer CropScience |
| Endigo | Lambda-cyhalothrin +<br>Thiamethoxam | Syngenta          |

#### U.S. Cotton Belt Bollgard & Bollgard II Planted Acreage (%) - 2006



Data Adapted from Agricultural Marketing Service Cotton Program, USDA-2006

### **Evolution of Commercialized Bt Cotton**







# **Drop Cloth Samples**



# **Drop Cloth Samples**



#### **Square and Boll Injury Ratings**





















# Variable Rate Pesticide/Fertilizer Applications





# Herbicide -Insecticide Co-Applications









#### **Air Speed and Actual Applied Rate**



#### **Liquid Flow Controller**



#### **Air Speed and Actual Applied Rate**



# Summary

# Continued Pesticide Development More Options for Transgenes Improved Sampling and Thresholds Application Methods are Evolving

## Louisiana Cotton Producers Association



#### **COTTON INCORPORATED**



#### Building Markets For Cotton And Cotton Products