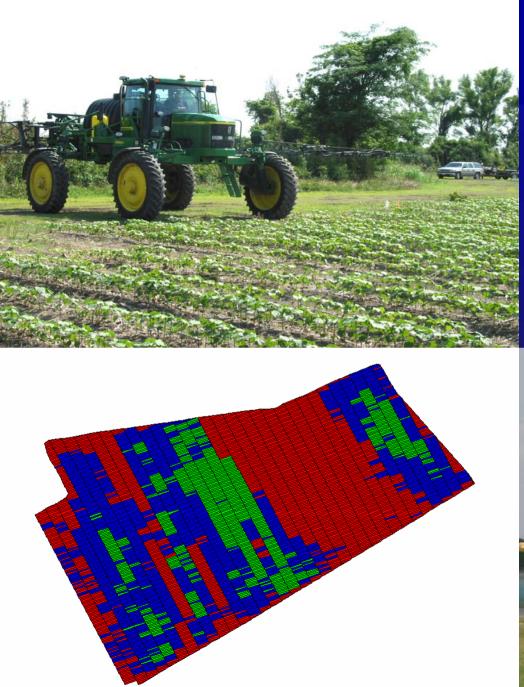

|
| Etoxazole     | Zeal     | Valent               |
| Fenpyroximate | FujiMite | Nichino America, Inc |
| Spiromesifen  | Oberon   | Bayer CropScience    |

# **Insecticide Combinations**

| Name   | Compounds                            | Company           |
|--------|--------------------------------------|-------------------|
| Aeris  | Imidacloprid +<br>Thiodicarb         | Bayer CropScience |
| Endigo | Lambda-cyhalothrin +<br>Thiamethoxam | Syngenta          |

#### U.S. Cotton Belt Bollgard & Bollgard II Planted Acreage (%) - 2006



Data Adapted from Agricultural Marketing Service Cotton Program, USDA-2006

### **Evolution of Commercialized Bt Cotton**







# **Drop Cloth Samples**



# **Drop Cloth Samples**



#### **Square and Boll Injury Ratings**





















# Variable Rate Pesticide/Fertilizer Applications





# Herbicide -Insecticide Co-Applications









#### **Air Speed and Actual Applied Rate**



#### **Liquid Flow Controller**



#### **Air Speed and Actual Applied Rate**



# Summary

# Continued Pesticide Development More Options for Transgenes Improved Sampling and Thresholds Application Methods are Evolving

## Louisiana Cotton Producers Association



#### **COTTON INCORPORATED**



#### Building Markets For Cotton And Cotton Products