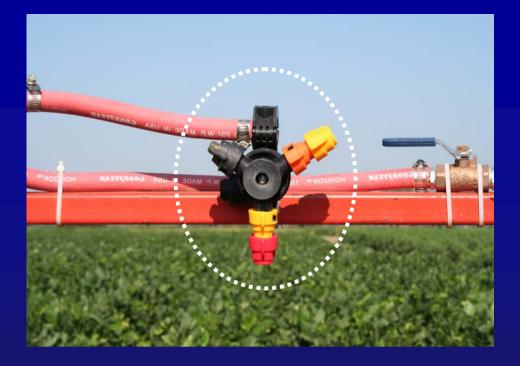

|
| Fenpyroximate | FujiMite | Nichino America, Inc |
| Spiromesifen  | Oberon   | Bayer CropScience    |

# **Insecticide Combinations**

| Name   | Compounds                            | Company           |
|--------|--------------------------------------|-------------------|
| Aeris  | Imidacloprid +<br>Thiodicarb         | Bayer CropScience |
| Endigo | Lambda-cyhalothrin +<br>Thiamethoxam | Syngenta          |

#### U.S. Cotton Belt Bollgard & Bollgard II Planted Acreage (%) - 2006



Data Adapted from Agricultural Marketing Service Cotton Program, USDA-2006

### **Evolution of Commercialized Bt Cotton**







# **Drop Cloth Samples**



# **Drop Cloth Samples**



#### **Square and Boll Injury Ratings**





















# Variable Rate Pesticide/Fertilizer Applications





# Herbicide -Insecticide Co-Applications









#### **Air Speed and Actual Applied Rate**



#### **Liquid Flow Controller**



#### **Air Speed and Actual Applied Rate**



# Summary

# Continued Pesticide Development More Options for Transgenes Improved Sampling and Thresholds Application Methods are Evolving

## Louisiana Cotton Producers Association



#### **COTTON INCORPORATED**



#### Building Markets For Cotton And Cotton Products