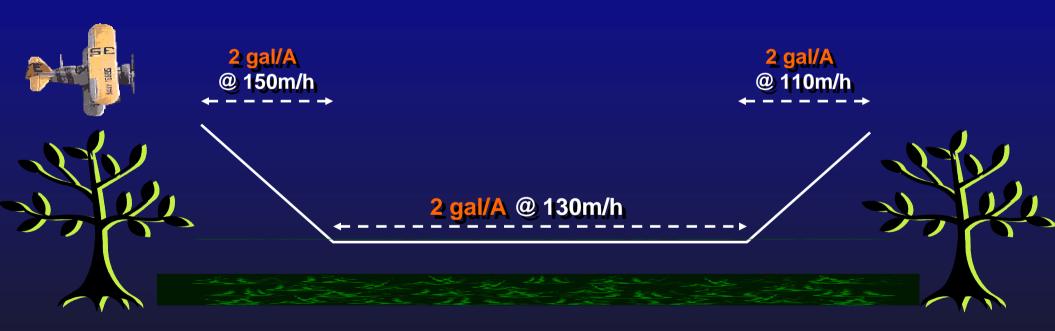

| Company           |
|--------|--------------------------------------|-------------------|
| Aeris  | Imidacloprid +<br>Thiodicarb         | Bayer CropScience |
| Endigo | Lambda-cyhalothrin +<br>Thiamethoxam | Syngenta          |

#### U.S. Cotton Belt Bollgard & Bollgard II Planted Acreage (%) - 2006



Data Adapted from Agricultural Marketing Service Cotton Program, USDA-2006

### **Evolution of Commercialized Bt Cotton**







# **Drop Cloth Samples**



# **Drop Cloth Samples**



#### **Square and Boll Injury Ratings**





















# Variable Rate Pesticide/Fertilizer Applications





# Herbicide -Insecticide Co-Applications









#### **Air Speed and Actual Applied Rate**



#### **Liquid Flow Controller**



#### **Air Speed and Actual Applied Rate**



# Summary

# Continued Pesticide Development More Options for Transgenes Improved Sampling and Thresholds Application Methods are Evolving

## Louisiana Cotton Producers Association



#### **COTTON INCORPORATED**



#### Building Markets For Cotton And Cotton Products