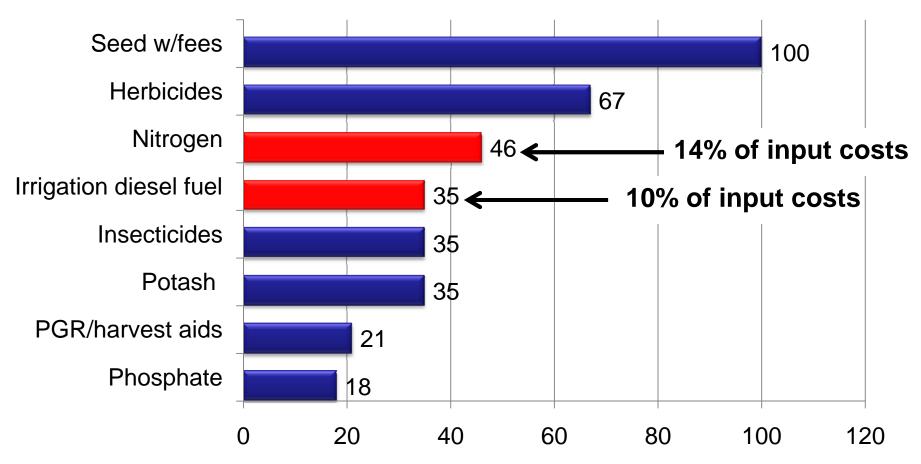

### **Cotton Budget – University of Arkansas 2010**

Information and technology can be used to help manage major crop production costs and other variables that impact yield and profit

### Cotton Budget – University of Arkansas 2010

Information and technology can be used to help manage major crop production costs and other variables that impact yield and profit

#### Where do we focus on the future?

- High impact bottom line
  - Nitrogen
  - Seeding rates
- Water management
  - Irrigation management
  - Drainage
- User experience Hassle factor