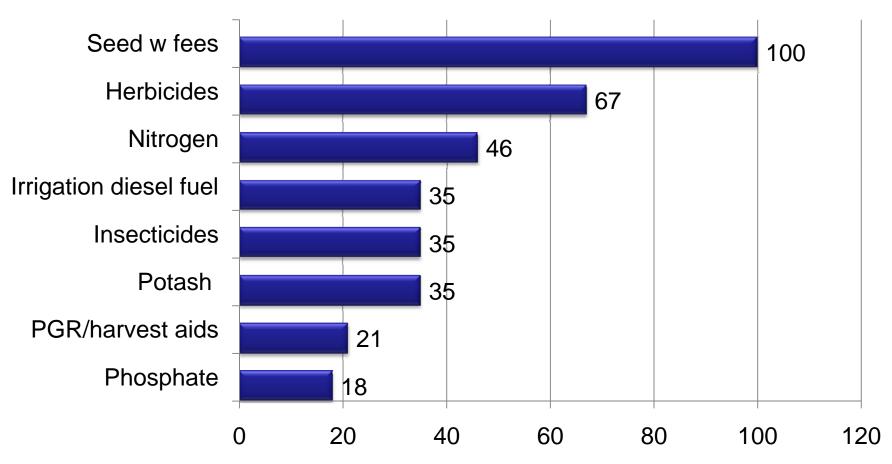

### **Cotton Budget – University of Arkansas 2010**

Information and technology can be used to help manage major crop production costs and other variables that impact yield and profit

### Cotton Budget – University of Arkansas 2010

Information and technology can be used to help manage major crop production costs and other variables that impact yield and profit