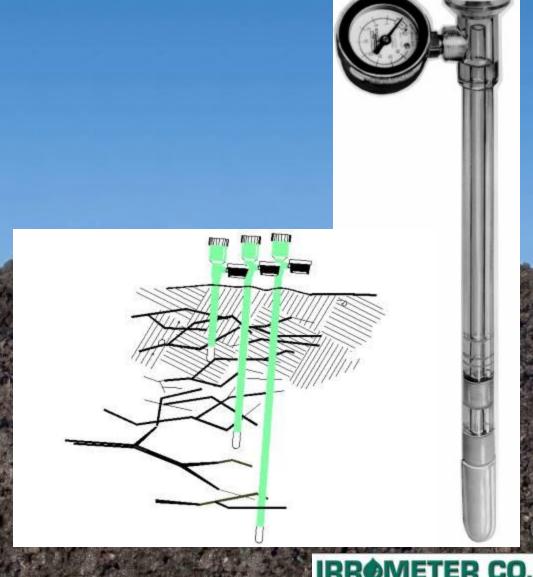

## **Irrometers**

- **♦** Tensiometer
- ♦ Water Quality
- ♦ All soil types
- ◆ Reliable
- Manual
- Automatic
- ♦ Control Systems.