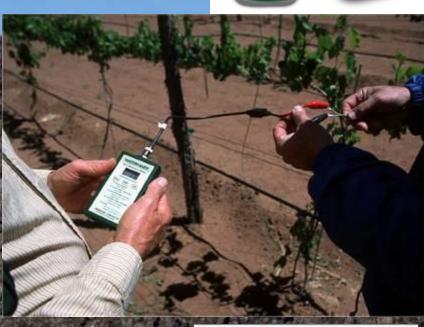

## **Irrometers**

- **♦** Tensiometer
- ♦ Water Quality
- ♦ All soil types
- ◆ Reliable
- Manual
- Automatic
- ♦ Control Systems.