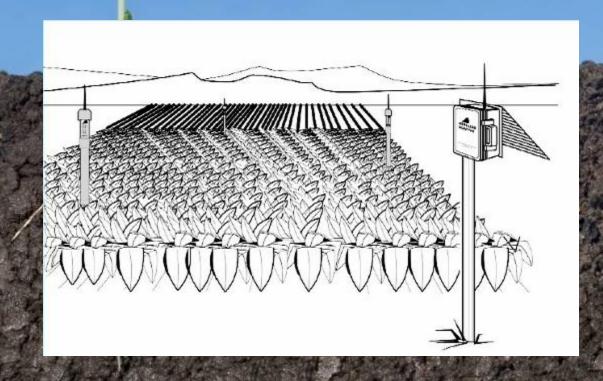

## **Irrometers**

- **♦** Tensiometer
- ♦ Water Quality
- ♦ All soil types
- ◆ Reliable
- Manual
- Automatic
- ♦ Control Systems.

## Watermarks

- Granular Matrix
- Non-Disolving
- Salinity Buffering
- Freezing
- Soil Temperature
- Manual
- Automatic
- Control systems
- Most soils
- Stable proven calibration
- Closest to tensiometer.