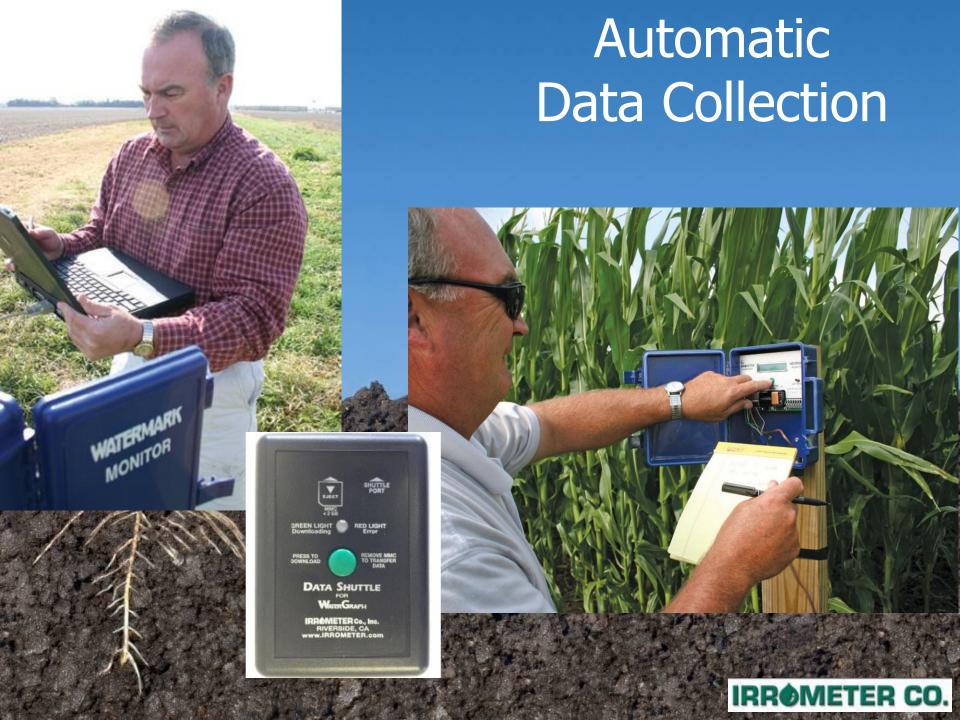

## **Irrometers**

- **♦** Tensiometer
- ♦ Water Quality
- ♦ All soil types
- ◆ Reliable
- Manual
- Automatic
- ♦ Control Systems.





## Watermarks

- Granular Matrix
- Non-Disolving
- Salinity Buffering
- Freezing
- Soil Temperature
- Manual
- Automatic
- Control systems
- Most soils
- Stable proven calibration
- Closest to tensiometer.







#### Wireless Monitor

- ♦ Saves installation time





IRROMETER CO.

#### Remote Access Data Options WATER GRAPH SOFTWARE BASE SATELLITE CELLULAR WIRELESS MONITOR / RECEIVER WIRELESS 951.689.1701 ww.IRROMETER.com WIRED SENSOR CONNECTION WIRELESS SENSOR CONNECTION

# Remote Data Access Methods



# Remote Data Access

♦ Portal