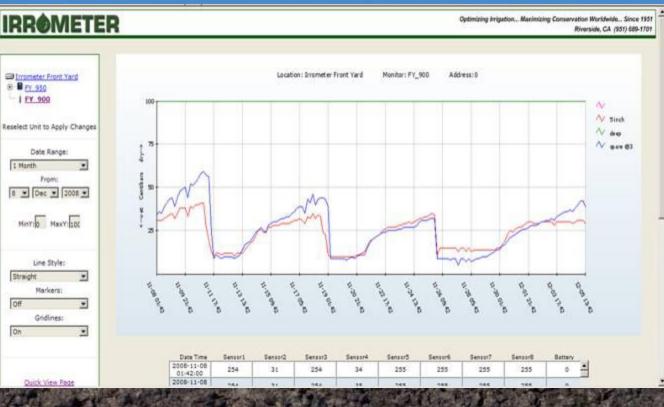

## **Irrometers**

- **♦** Tensiometer
- ♦ Water Quality
- ♦ All soil types
- ◆ Reliable
- Manual
- Automatic
- ♦ Control Systems.





## Watermarks

- Granular Matrix
- Non-Disolving
- Salinity Buffering
- Freezing
- Soil Temperature
- Manual
- Automatic
- Control systems
- Most soils
- Stable proven calibration
- Closest to tensiometer.







#### Wireless Monitor

- ♦ Saves installation time





IRROMETER CO.

#### Remote Access Data Options WATER GRAPH SOFTWARE BASE SATELLITE CELLULAR WIRELESS MONITOR / RECEIVER WIRELESS 951.689.1701 ww.IRROMETER.com WIRED SENSOR CONNECTION WIRELESS SENSOR CONNECTION

# Remote Data Access Methods



# Remote Data Access

♦ Portal