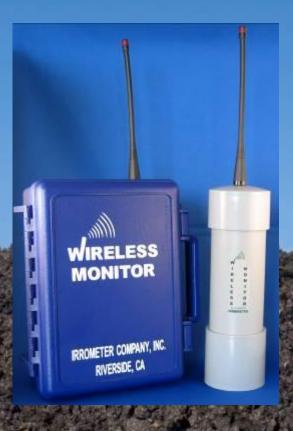

## **Irrometers**

- **♦** Tensiometer
- ♦ Water Quality
- ♦ All soil types
- ◆ Reliable
- Manual
- Automatic
- ♦ Control Systems.





## Watermarks

- Granular Matrix
- Non-Disolving
- Salinity Buffering
- Freezing
- Soil Temperature
- Manual
- Automatic
- Control systems
- Most soils
- Stable proven calibration
- Closest to tensiometer.







#### Wireless Monitor

- ♦ Saves installation time





IRROMETER CO.

#### Remote Access Data Options WATER GRAPH SOFTWARE BASE SATELLITE CELLULAR WIRELESS MONITOR / RECEIVER WIRELESS 951.689.1701 ww.IRROMETER.com WIRED SENSOR CONNECTION WIRELESS SENSOR CONNECTION

# Remote Data Access Methods



# Remote Data Access

♦ Portal