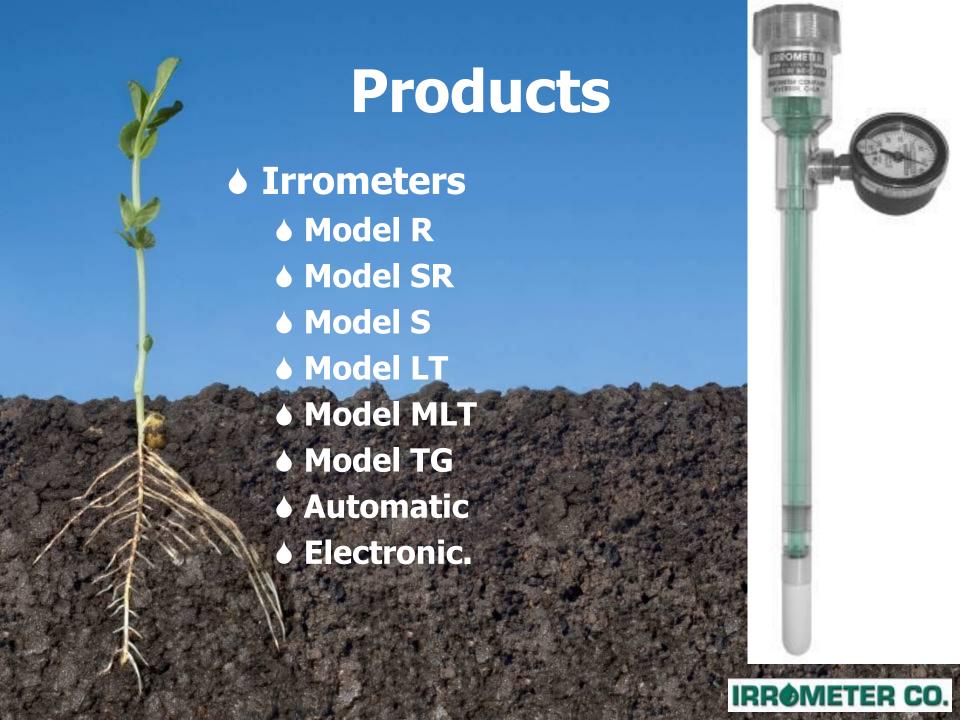

## **Irrometers**

- **♦** Tensiometer
- ♦ Water Quality
- ♦ All soil types
- ◆ Reliable
- Manual
- Automatic
- ♦ Control Systems.