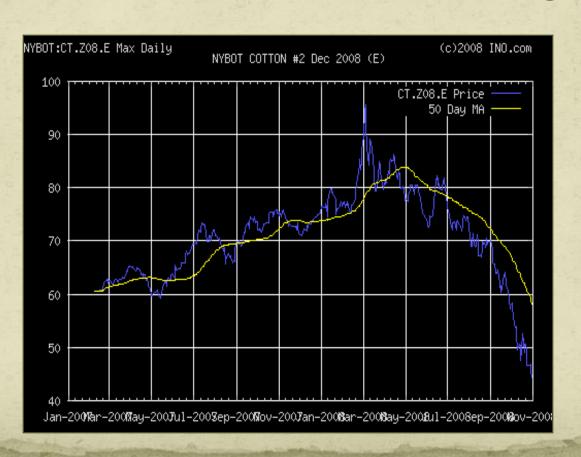

# N, P, and K prices almost tripled during the last year.

At the onset of the recent financial crisis crop prices plummeted while diesel and fertilizer prices have been reduced to a much lesser degree.