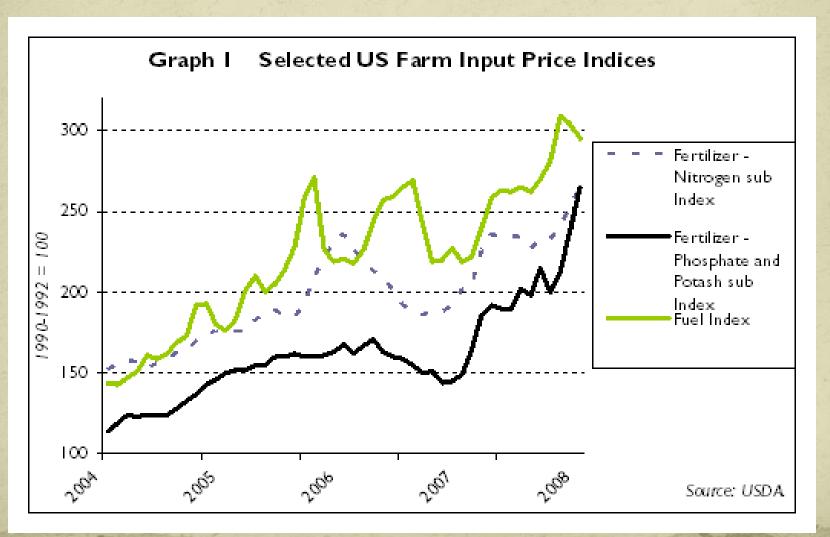

# N, P, and K prices almost tripled during the last year.

At the onset of the recent financial crisis crop prices plummeted while diesel and fertilizer prices have been reduced to a much lesser degree.