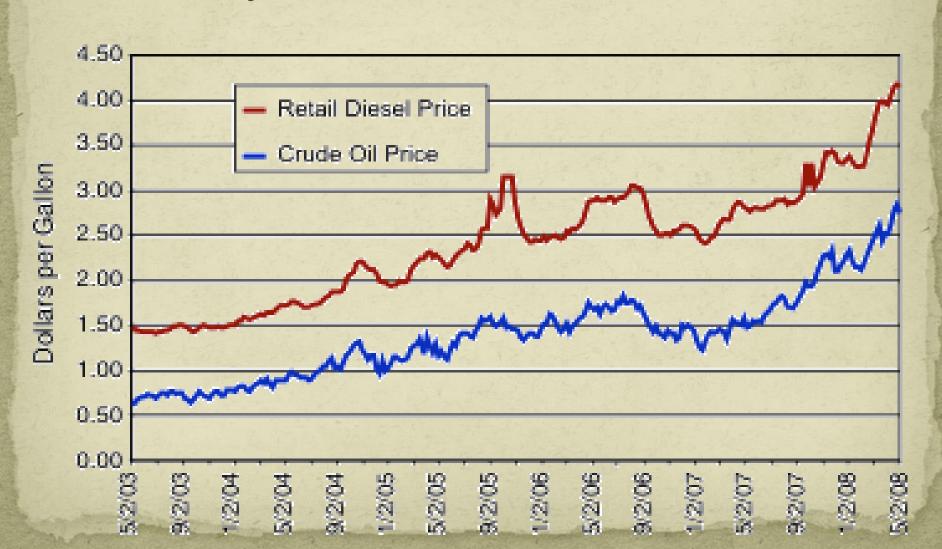

## Diesel prices almost doubled during the last year.



# N, P, and K prices almost tripled during the last year.



At the onset of the recent financial crisis crop prices plummeted while diesel and fertilizer prices have been reduced to a much lesser degree.



### Traditional Sampling

9/24/2005

**Phosphorus Levels** 

9/24/2005

**Potassium Levels** 





## Smart Sampling

- Smart sampling is a method of directing samples in a pre-determined manner.
- Sample site locations can be chosen based upon several criteria.
- Known areas of low yield, high yield, poor drainage or soil texture can be chosen.
- Veris zone maps, aerial imagery, yield maps, and grid soil sample maps can also be used to determine sample locations.

### **Traditional Sampling**



### **Smart Sampling**